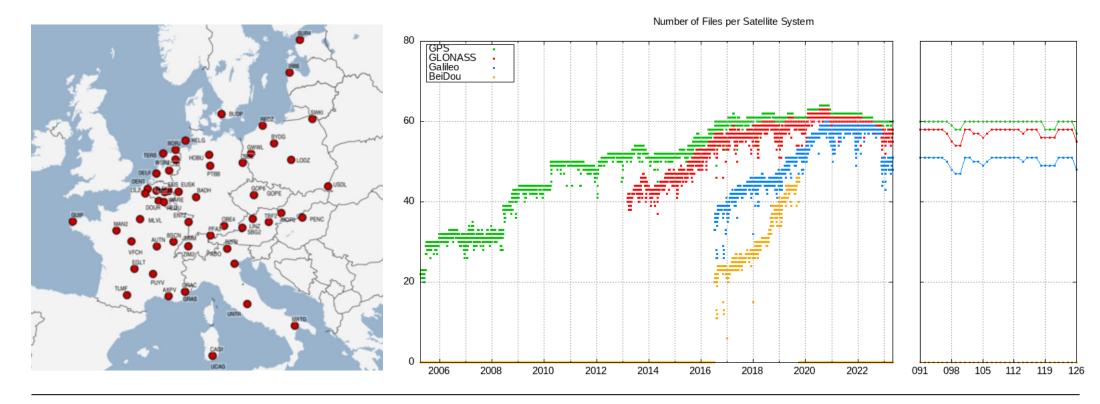

## **Analysis Center for EUREF ("LPT")**

- Daily and weekly final, daily rapid, as well as hourly near real-time multi-GNSS solutions
- Application of the IGS Repro-3 standards at the end of 2022 (e.g. consideration of only calibrated frequencies) for the final product line