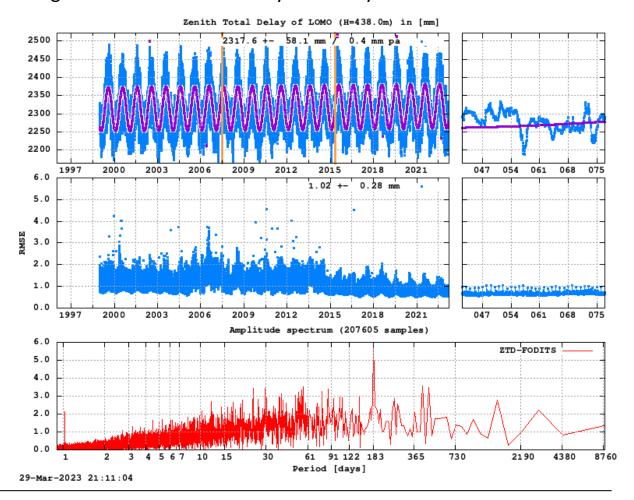

nent GNSS Network stations

• IGS (reference frame) stations

Bernese GNSS Software 5.3+ (modified)









### **Multi-Year GNSS Station Velocities**



Horizontal (left) and vertical (right) velocity field determined with the daily updated multi-year solution of permanent GNSS stations.



## **Analysis Center for EUREF ("LPT")**

- Daily and weekly final, daily rapid, as well as hourly near real-time multi-GNSS solutions
- Application of the IGS Repro-3 standards at the end of 2022 (e.g. consideration of only calibrated frequencies) for the final product line





### **Contributions to GNSS Meteorology**

#### ZTD estimates submitted to EUMETNET

- Hourly near real-time solution ("LPT")
- 15 seconds real real-time solution ("LPTX")



#### Long-term trends in the hourly ZTD analysis





## **Swiss Positioning Service (swipos)**

→ ensures the access to the Swiss reference frame (LV95) using RTK



Federal Office of Topography swisstopo



### **CHTRF Campaign 2022**

1998 - 2004 - 2010 - 2016 - 2022



Campaign statistics:

- 221 measured ref. points
- 44 h observation time
- 8 GNSS receivers
- 10 operators
- 16 weeks
- 214 person-field-days

41 AGNES permanent stations



### **Geostation Zimmerwald / Gravity**

- Supporting SLR activities (access to ITRF)
- Our GNSS link to EUREF (stations ZIMM and ZIM2)

- Gravity measurements:
  - three absolute gravimetry measurements in 2022