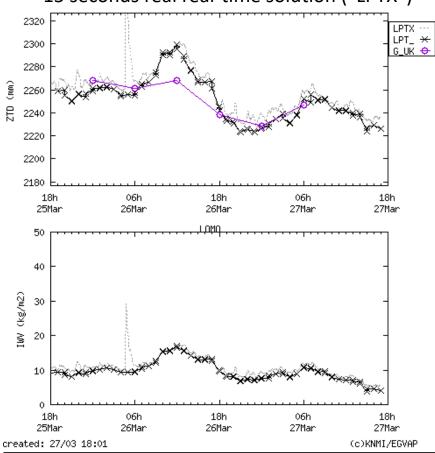

#### ZTD estimates submitted to EUMETNET

- Hourly near real-time solution ("LPT")
- 15 seconds real real-time solution ("LPTX")