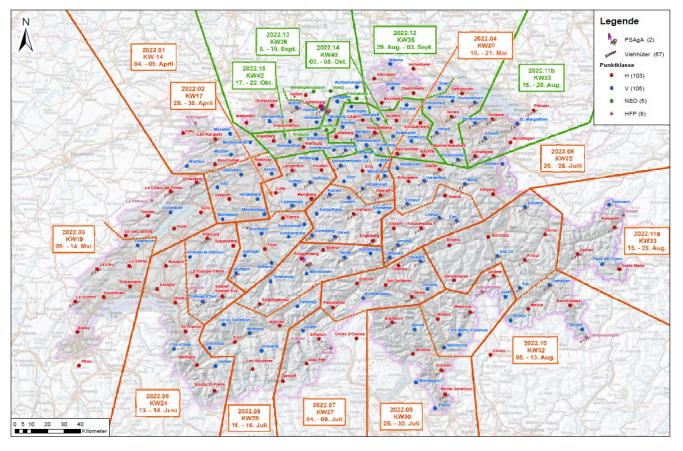

### **CHTRF Campaign 2022**

1998 - 2004 - 2010 - 2016 - 2022

Campaign statistics:

- 221 measured ref. points
- 44 h observation time
- 8 GNSS receivers
- 10 operators
- 16 weeks
- 214 person-field-days

41 AGNES permanent stations