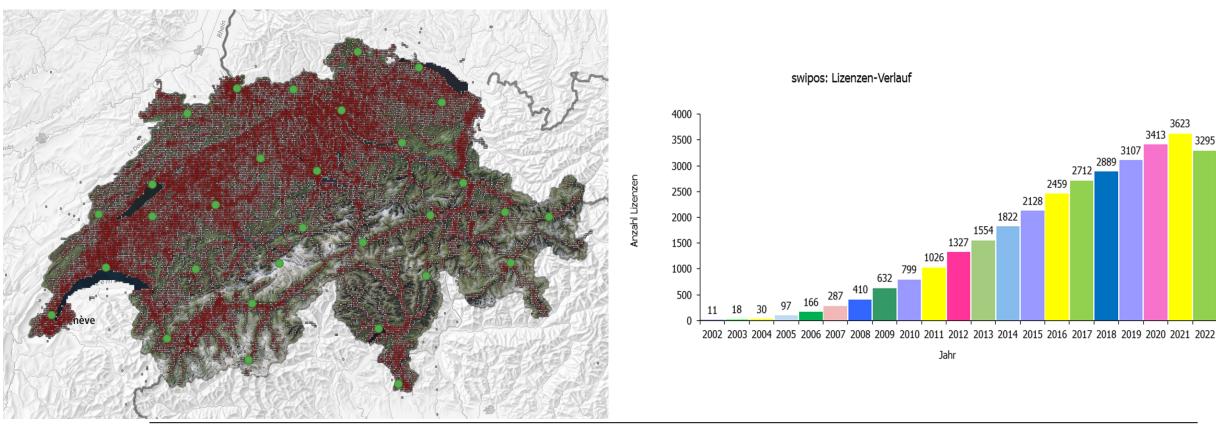

## **Swiss Positioning Service (swipos)**

→ ensures the access to the Swiss reference frame (LV95) using RTK

Federal Office of Topography swisstopo