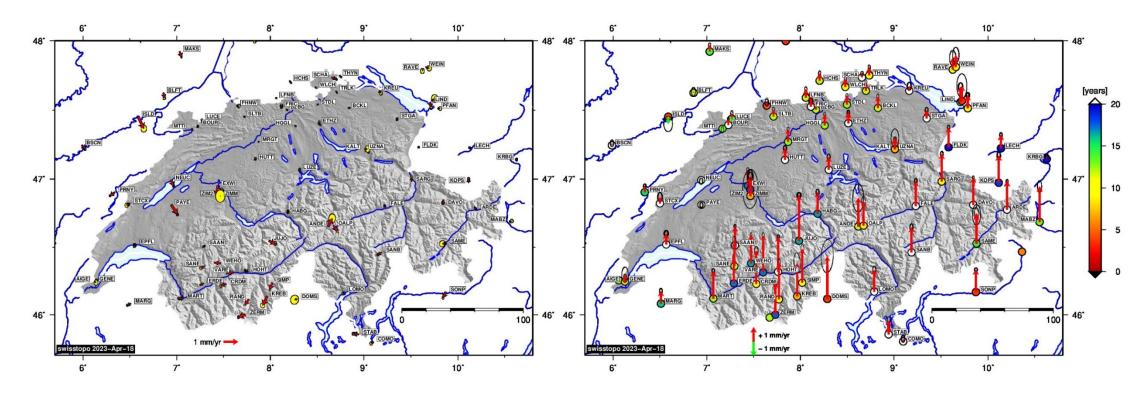

### **Multi-Year GNSS Station Velocities**

Horizontal (left) and vertical (right) velocity field determined with the daily updated multi-year solution of permanent GNSS stations.