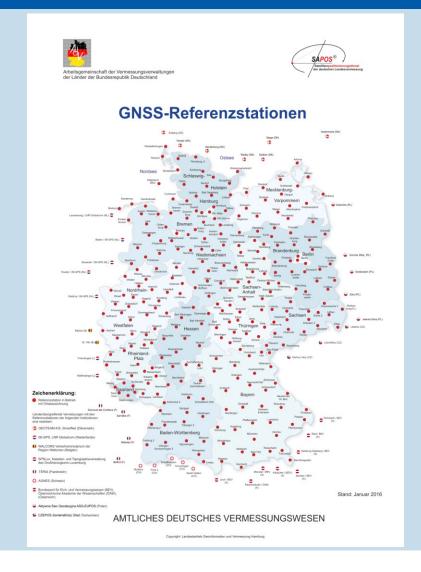

#### SAPOS®

- about 270 reference stations
- cross border networking with neighboring countries
- interoperability: use of international standards as part of the product definition (RTCM, RINEX, NMEA, NTRIP)
- standardized quality management
- GPS → GLONASS → Galileo →
   Beidou