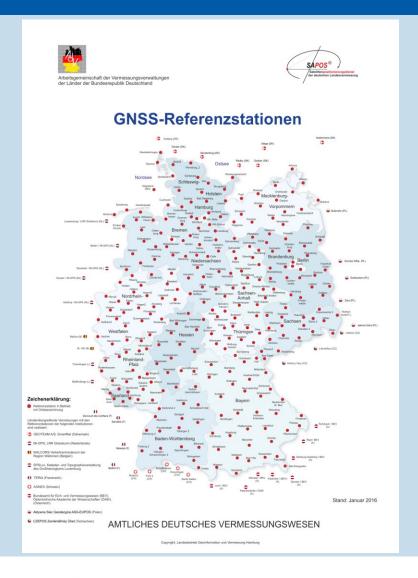

#### SAPOS®

- about 270 reference stations
- cross border networking with neighboring countries
- interoperability: use of international standards as part of the product definition (RTCM, RINEX, NMEA, NTRIP)
- standardized quality management
- GPS → GLONASS → Galileo →
   Beidou