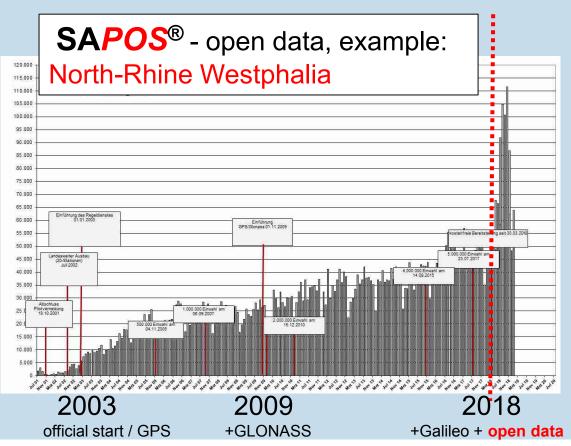

### SAPOS® - the user requirements

### Conference of the (German Laender) agricultural ministers, 31.03.2017, Hanover

<u>Topic</u> future of agriculture – innovation and digitalization:

demand for SAPOS as open data

to develop the potential of smart farming

and open data 2019 (9 of 16 Laender)

Chargeable **SAPOS-services** 

free of charge / open data for all SAPOS-services (year)

special conditions / free of charge HEPS for agriculture

internal fees between ministries: HEPS for agriculture