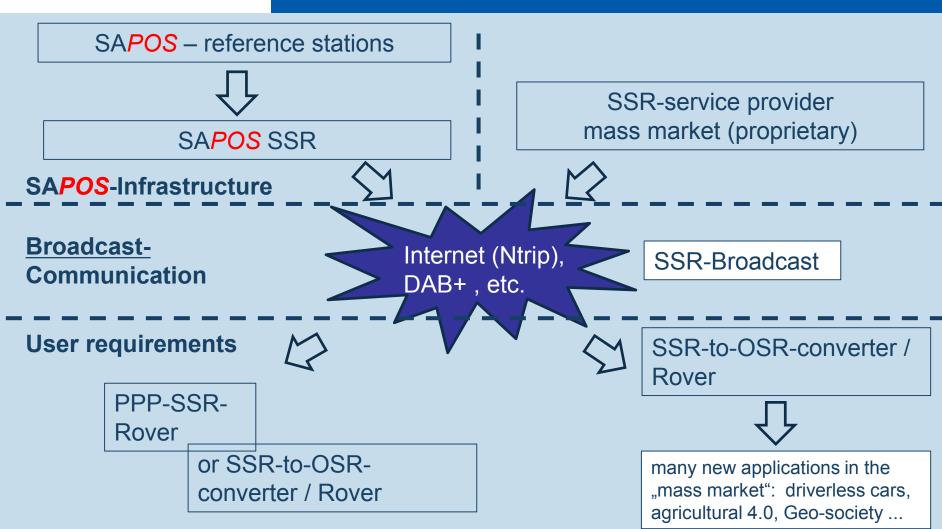

ng Service

GPPS: Geodetic Precision Positioning Service



### SAPOS® - the user requirements





### SAPOS® - the user requirements





### SAPOS® - the user requirements

### Conference of the (German Laender) agricultural ministers, 31.03.2017, Hanover

<u>Topic</u> future of agriculture – innovation and digitalization:

demand for SAPOS as open data

to develop the potential of smart farming





and open data 2019 (9 of 16 Laender)

Chargeable **SAPOS-services** 

free of charge / open data for all SAPOS-services (year)

special conditions / free of charge HEPS for agriculture

internal fees between ministries: HEPS for agriculture



### SAPOS® - the user

requirements







SAPOS®

2021+

Arbeitsgemeinschaft der Vermessungsverwaltungen der Länder der Bundesrepublik Deutschland





Gracias

Tänan

Tack

Сағ олун

Merci

Thank you

**Kiitos** 

**Tak** 

Děkuji vám

Danke

Ačiū

Dăkujem vám

further reading: http://www.adv-online.de

**Paldies** 

Dank u

Grazie

ευχαριστο

Dziękuję

Köszönöm

Mulţumesc

**Obrigado** 

Благодаря

Hvala