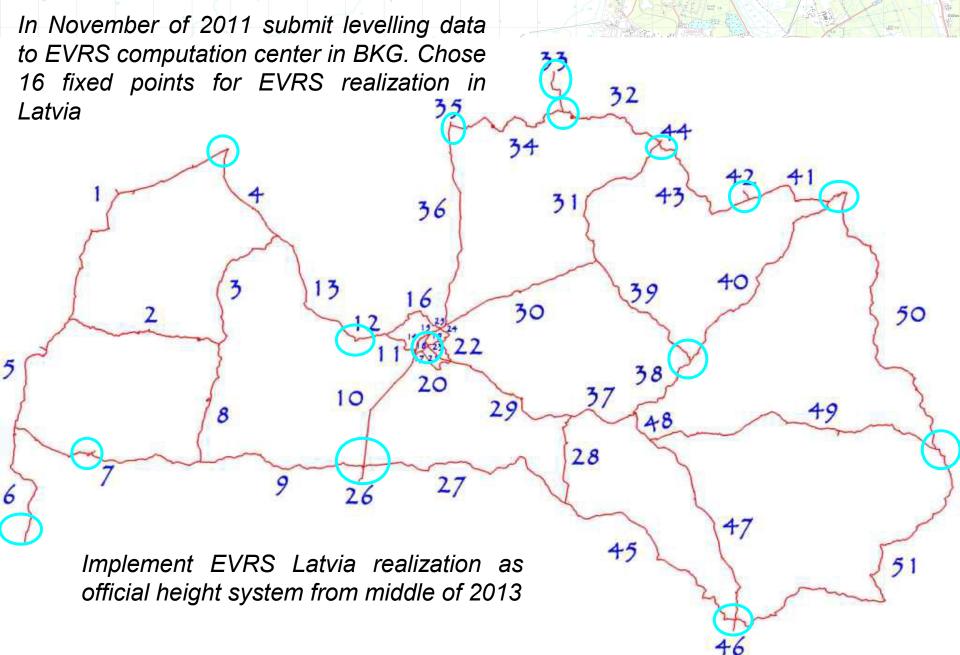

# Latvian national

report

### EUREF 2012 symposium- Paris, 8th of June 2012



Latvian Geospatial Information Agency Presented by Ivars Aleksejenko

## Regulation issued by the Cabinet of Ministers for geodesists

Regulation about "Local geodetic network":

- responsibility of local authority, Latvian Geospatial Information agency and geodesists;
- guidelines how to established, measured and validate local network;
- accuracy in one sigma level to state network 1 cm in height an 2 cm in coordinates.



EUREF 2012 Paris

### Finished relative gravity measurements

Distance between points around 8 km;

Accuracy to absolute points in one sigma level around 30 µGal

Number of points approximate 5000.

### Complete 1. Order levelling network