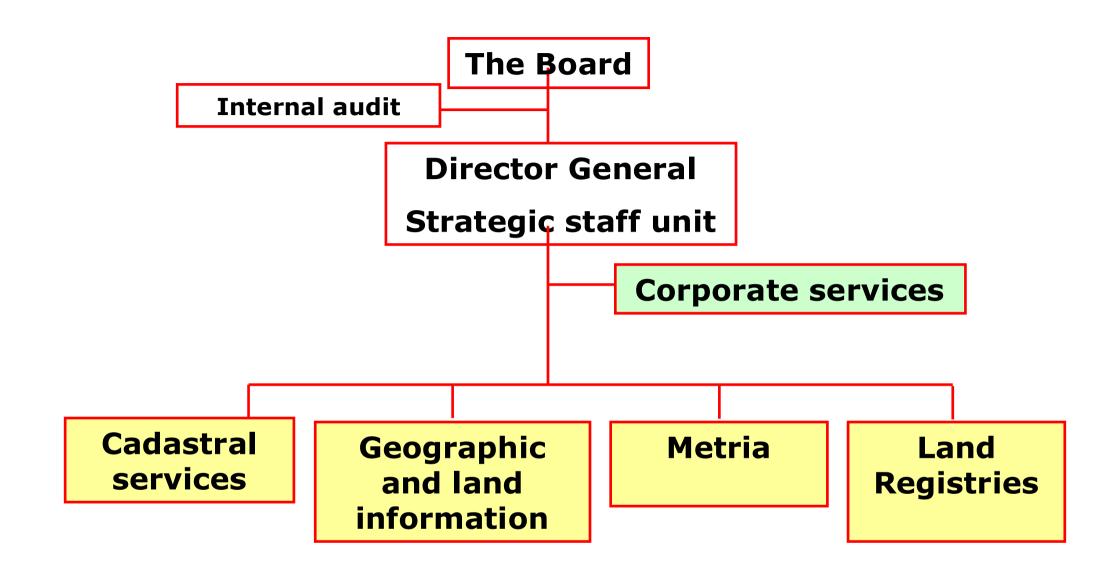

## Welcome to Lantmäteriet!



### 380 years of experience

Lantmäteriet has been mapping Sweden since 1628.





#### **Human Resources**



Total staff 2411 persons

1 254 women - 52%

1 157 men - 48%



#### Increasing cost recovery rate





#### **Co-ordination SDI**

Lantmäteriet is the national co-ordinator for production, co-operation and development concerning basic Geographic Information and Land Information in Sweden



### **Inspire**



Infrastructure for Spatial Information in Europe

### **National Geo-data strategy**



The Swedish Government has commissioned Lantmäteriet to draw up a first version of a national geo-data strategy for Sweden in close co-operation with the most important stakeholders

#### **Action areas**



Geodata project

- 1. Cooperation in networks
- 2. Structuring the information
- 3. Technical infrastructure
- 4. National metadata catalogue
- 5. Geodetic refere