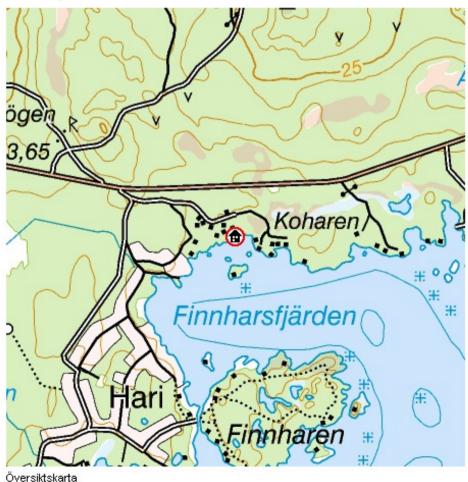

### **My Real Property**

Gävle Axmar 20:12

Allmän fastighetsinformation, Taxeringsinforr

09 Juni

#### **■** Fastighet

Beteckning Gävle Axmar 20:12 Nyckel: 210174568

Församling Hamrånge Senaste ändringen i allmänna delen 2007-11-07 Senaste ändringen i inskrivningsdelen 2005-05-10 Aktualitetsdatum inskrivningsdele 2008-06-0

Kartbilden ovanför har inte rättsverkan. Mer korrekta tomtkartor kan finnas i akter under rubrikerna "Åtgärd" och "Rä