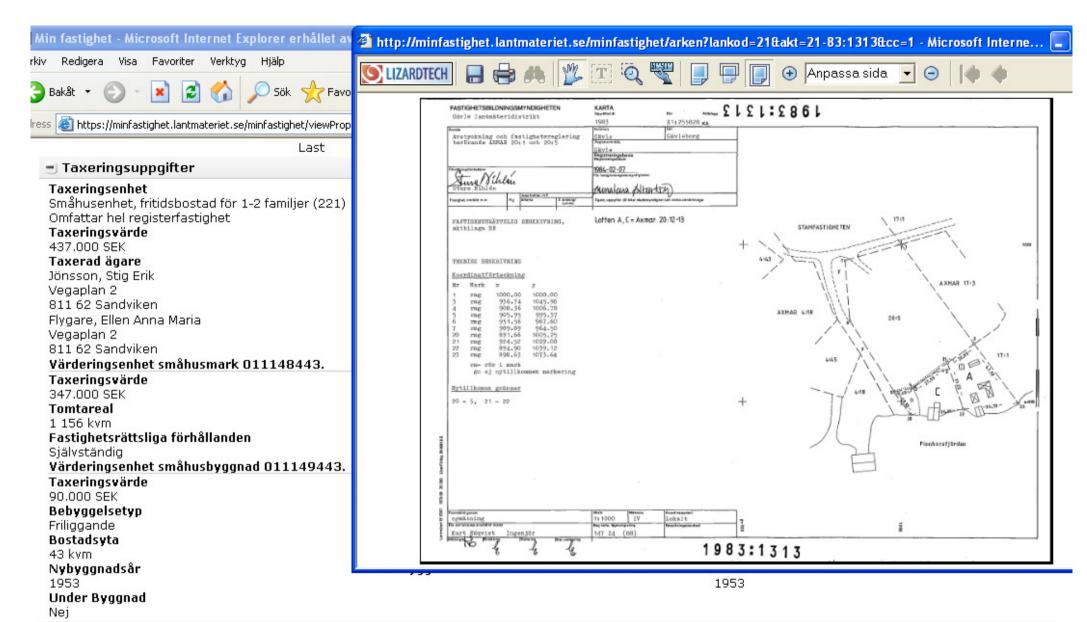

#### Gemensamhetsanläggningar

Gävle Hari GA:1

Åtgärd

Fastighetsrättsliga åtgärder

Avstyckning Fastighetsreglering

Ursprung

Gävle Axmar 20:1

Datum 1984-02-07

Akt 21-83:1313 🗗

@ Lantmäteriet 20.

. . . . . . . . . . . . . .