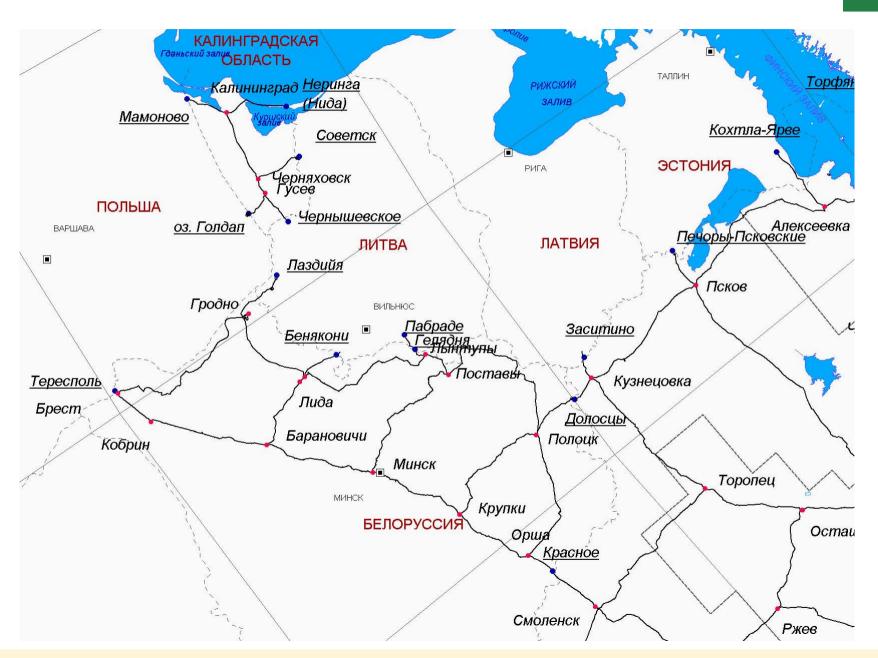

## Border connections of Russia and Belarus in Eastern Europe

05.03.2012 Presentation

- Preparing border connections of Belarus to
  - Poland (1 completed, 1 open)
  - Russsia (2 completed)
  - Lithuania (3 completed)
  - Latvia (1 open)
- Preparing border connections of Russia
  - Poland (1 completed, 1 open)
  - Lithuania (2 completed, 1 additional planned)
  - Latvia (1 completed)
- Including of new leveling data of Latvia in UELN data base is expected for November 2011 (visit of Ivars Aleksejenko at BKG)