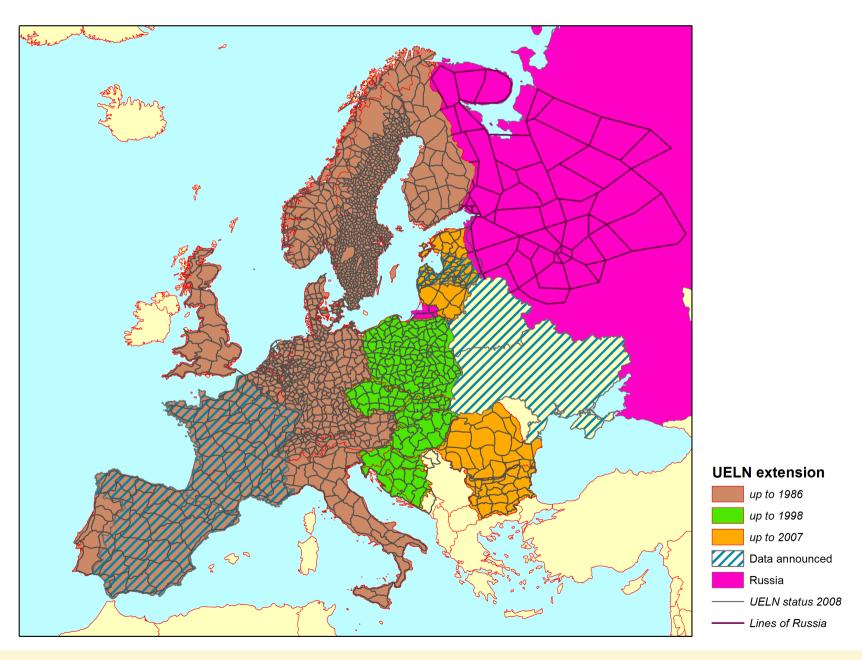

## **Future development of EVRF**

| Country | Year          | Status                                                             | Data available at EVRS data center                                            | Problems, missing data                                                                          |
|---------|---------------|--------------------------------------------------------------------|-------------------------------------------------------------------------------|-------------------------------------------------------------------------------------------------|
| France  | 2008          | information about zero-order leveling<br>network NIREF             | no                                                                            | tilt between IGN69 and NIREF,<br>N-S bias in IGN69 suspected (23 cm),<br>old border connections |
| Spain   | 2009          | new leveling network was observed 2001-2008                        | only point data                                                               | no measurements available                                                                       |
| Russia  | 2009          | European part of 1. O. leveling network provided                   | yes                                                                           | border connections incomplete<br>(esp. to Finland)                                              |
| Ukraine | 2009          | data preparation in progress                                       | no                                                                            |                                                                                                 |
| Belarus | 2011          | data preparation finished                                          | no (will be provided by Russia<br>after clearing up of border<br>connections) | border connections still in progress                                                            |
| Latvia  | 2011          | reobservation of 1. O. leveling network wasfinished in summer 2011 | will be provided in November<br>2011                                          |                                                                                                 |
| Germany | 2006-<br>2012 | reobservation of German 1.0. leveling network                      | partial                                                                       |                                                                                                 |