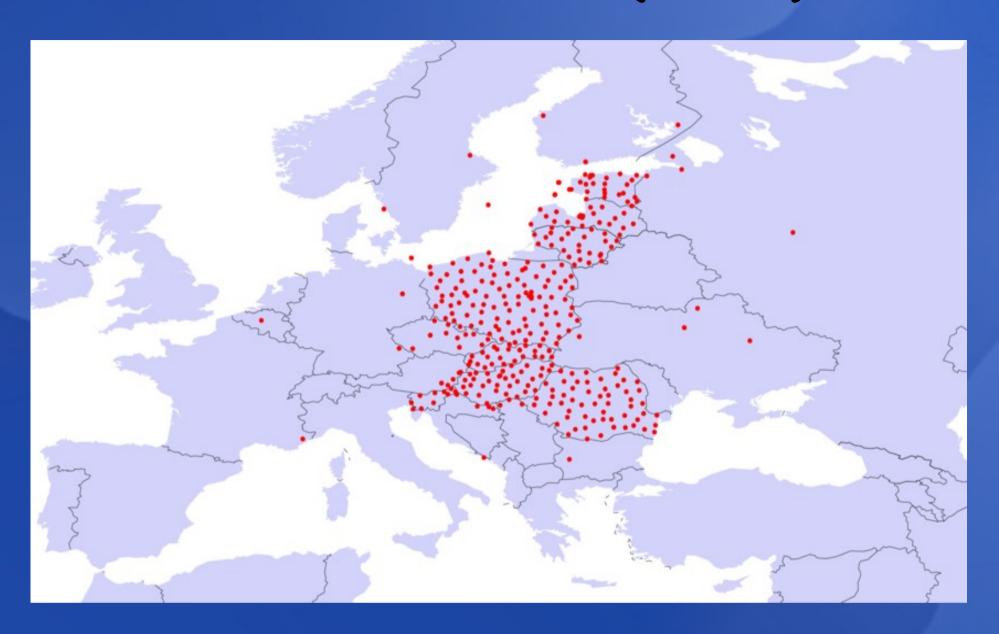

## EUPOS COMBINATION CENTRE

Ambrus Kenyeres FÖMI Satellite Geodetic Observatory

### EUPOS FACTS

- EUPOS: may considered as a "densification" of the EPN, and also a "loose club" of national real-time GNSS networks
- Reference frame is obviously ETRS89
- Several EUPOS countries running EPN LAC
- Weekly SINEX solution corresponding to EPN standards are available
- www.eupos.hu/EUPOS-ESDB.php

#### EUPOS CC: a trial

#### Combination of weekly EUPOS SINEX solutions

- -Getting closer to EPN (standards)
- -Forcing NMAs to process data,
- -Feedback, quality check, homogeneity (Elmar)
- Long term time series (practical and scientific benefits)
- -Tool: CATREF

# EUPOS SITES (<400)