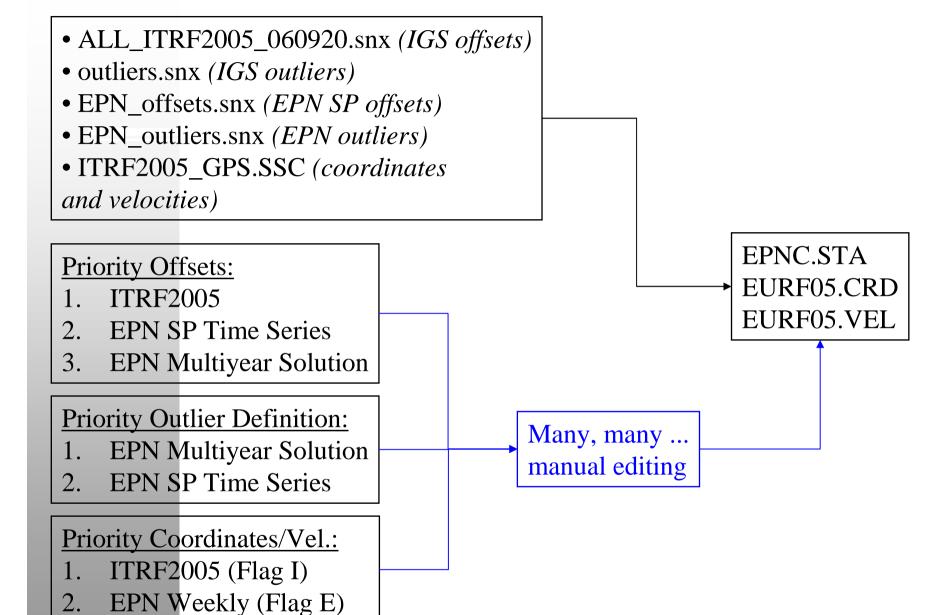

## Activity since last TWG

- Definition of discontinuities (solution numbers) and outliers primarily according to ITRF2005
- Realization of reference frame through ITRF2005
- Long computing time of MCC solution (> 3 h) avoided by intermediate combined free network solution
- All outstanding residual and singularities in multi-year solution removed
- New problem:
  - During process of manual editing of discontinuities and outliers output of SINEX failed with error in "SINSTORE"!