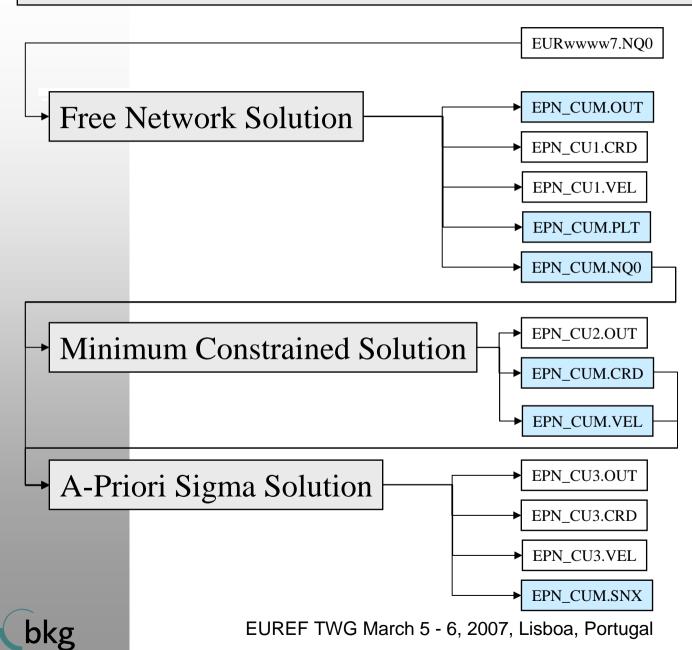

## EPN Multiyear Solution Strategy

## Activity since last TWG

- Definition of discontinuities (solution numbers) and outliers primarily according to ITRF2005
- Realization of reference frame through ITRF2005
- Long computing time of MCC solution (> 3 h) avoided by intermediate combined free network solution
- All outstanding residual and singularities in multi-year solution removed
- New problem:
  - During process of manual editing of discontinuities and outliers output of SINEX failed with error in "SINSTORE"!