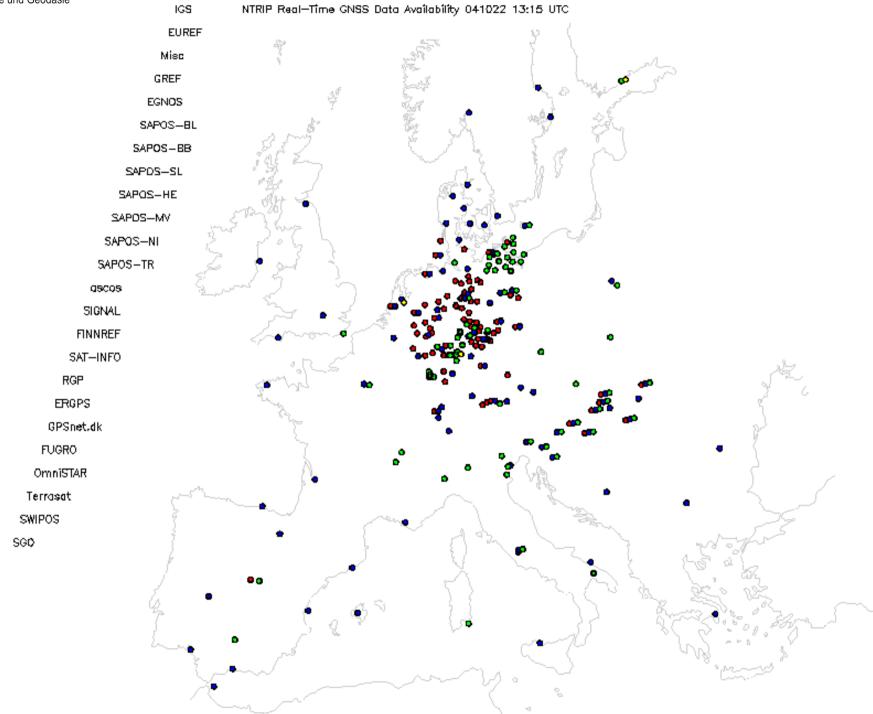

Year

Mean diff. for some Europ. Sites

Without height Difference corrections!

Bias between GPS and VLBI





Differences for one month in 2003 between GPS, WVP and VLBI. Remarkable bias between VLBI/GPS and WVR with a high standard deviation of about 15 mm ZTD.

# September 2004 EUREF's Ntrip becomes RTCM Standard















# Status Ntrip Real-time GNSS Networks Europe

**Participation** 



























































# **AFREF: TrigNet - South Africa**

#### TRIGNET STATIONS







#### **Real-time GNSS Reference Networks**





ETRS89

Post-Processing and Real-time



# Real-time GNSS Geo-Referencing

# Pipeline/Cable Cadaster in Europa





#### **GALILEO**



#### Ntrip-udpRelay - EUREF/IGS Integration Concept





### **IGS & EUREF**

RTIGS "You can state that NTRIP and RTIGS are moving forward towards implementing a model for the exchange of data between the IGS RT model and the NTRIP caster model. You can mention our recent discussion in Long Beach and that although things move slowly progress is being made.

I have been experimenting with the NTRIP linux client ...."



# Real-Time GNSS Ntrip Workshop / Symposium 2 Days - March 05 – Frankfurt am Main

#### Sessions:

Technique Applicat