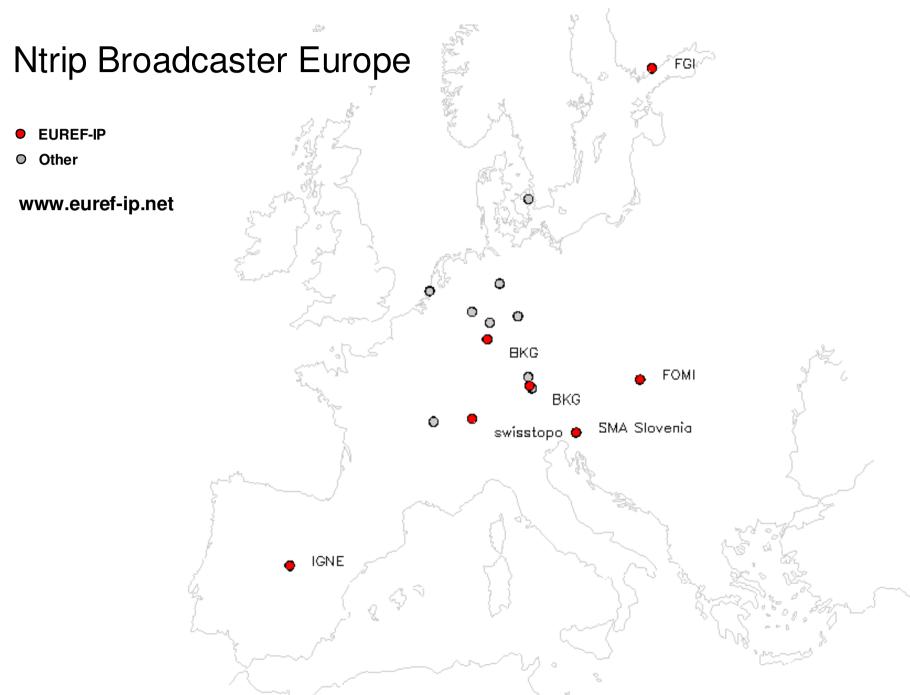

#### Ntrip-udpRelay - EUREF/IGS Integration Concept

### **IGS & EUREF**

RTIGS "You can state that NTRIP and RTIGS are moving forward towards implementing a model for the exchange of data between the IGS RT model and the NTRIP caster model. You can mention our recent discussion in Long Beach and that although things move slowly progress is being made.