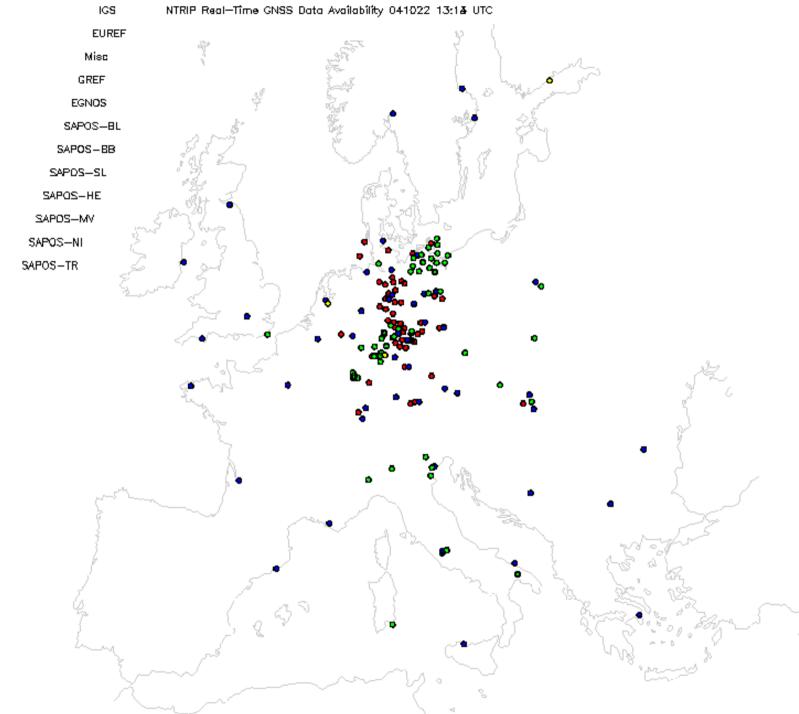

Year

Mean diff. for some Europ. Sites

Without height Difference corrections!

Bias between GPS and VLBI





Differences for one month in 2003 between GPS, WVP and VLBI. Remarkable bias between VLBI/GPS and WVR with a high standard deviation of about 15 mm ZTD.

# September 2004 EUREF's Ntrip becomes RTCM Standard















# Status Ntrip Real-time GNSS Networks Europe

**Participation** 



























































# **AFREF: TrigNet - South Africa**

#### TRIGNET STATIONS







#### **Real-time GNSS Reference Networks**





ETRS89

Post-Processing and Real-time



# Real-time GNSS Geo-Referencing

# Pipeline/Cable Cadaster in Europa





#### **GALILEO**



#### Ntrip-udpRelay - EUREF/IGS Integration Concept





### **IGS & EUREF**

RTIGS "You can state that NTRIP and RTIGS are moving forward towards implementing a model for the exchange of data between the IGS RT model and the NTRIP caster model. You can mention our recent discussion in Long Beach and that although things move slowly progress is being made.

I have been experimenting with the NTRIP linux client ...."



# Real-Time GNSS Ntrip Workshop / Symposium 2 Days - March 05 – Frankfurt am Main

#### Sessi