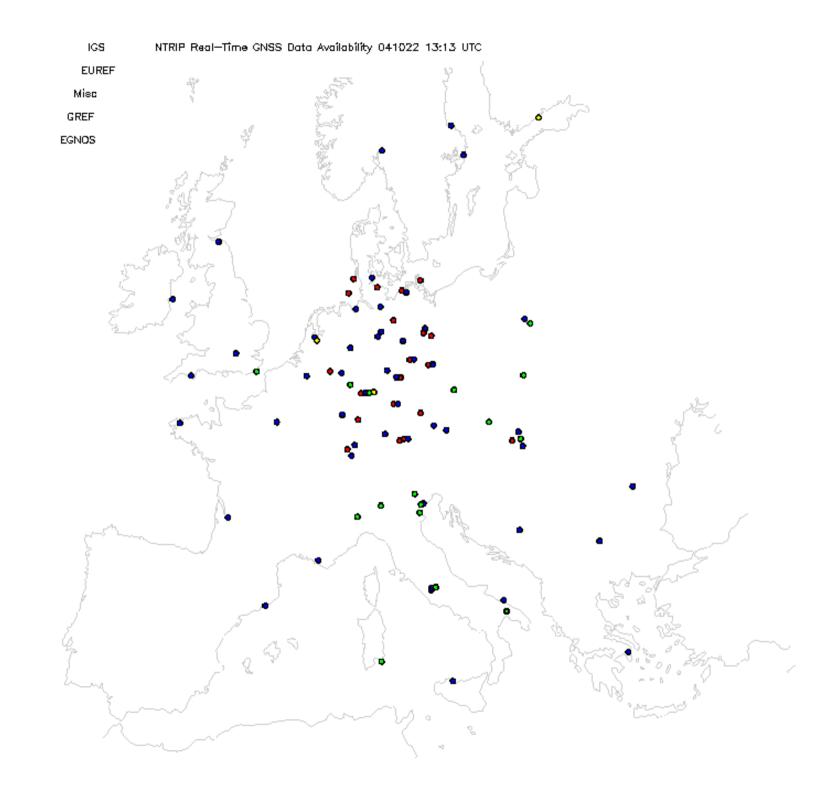

Year

Mean diff. for some Europ. Sites

Without height Difference corrections!

Bias between GPS and VLBI





Differences for one month in 2003 between GPS, WVP and VLBI. Remarkable bias between VLBI/GPS and WVR with a high standard deviation of about 15 mm ZTD.

# September 2004 EUREF's Ntrip becomes RTCM Standard















# Status Ntrip Real-time GNSS Networks Europe

**Participation** 



























































# **AFREF: TrigNet - South Africa**

#### TRIGNET STATIONS







#### **Real-time GNSS Reference Networks**





ETRS89

Post-Processing and Real-time



# Real-time GNSS Geo-Referencing

# Pipeline/Cable Cadaster in Europa





#### **GALILEO**



#### Ntrip-udpRelay - EUREF/IGS Integration Concept





### **IGS & EUREF**

RTIGS "You can state that NTRIP and RTIGS are moving forward towards implementing a model for the exchange of data between the IGS RT model and the NTRIP caster model. You can mention our recent discussion in Long Beach and that although things move slowly progress is being made.

I have been experimenting with the NTRIP linux client ...."



# Real-Time GNSS Ntrip Workshop / Symposium 2 Days - March 05 – Frankfurt am Ma