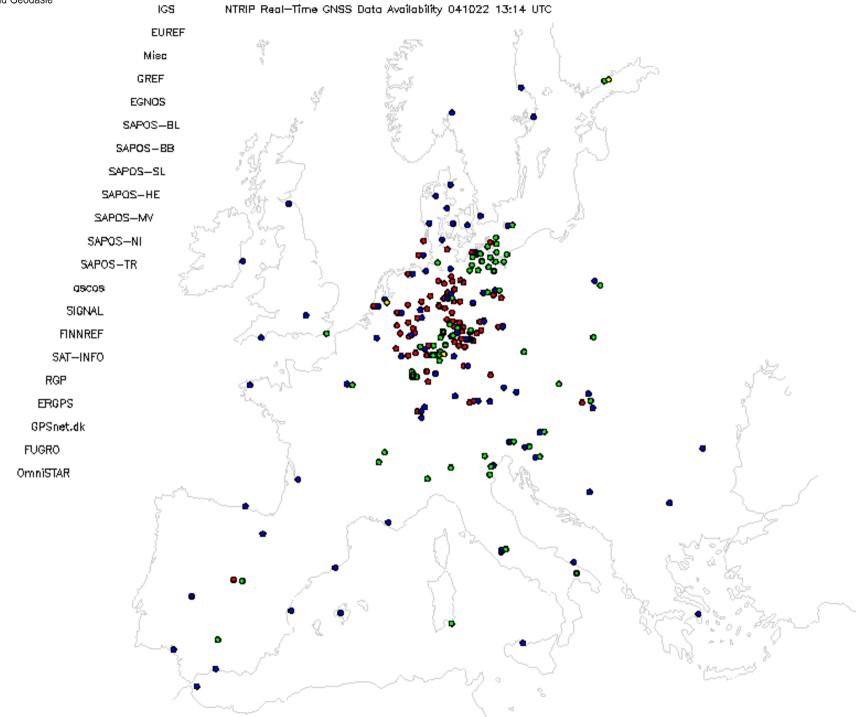

Year

Mean diff. for some Europ. Sites

Without height Difference corrections!

Bias between GPS and VLBI





Differences for one month in 2003 between GPS, WVP and VLBI. Remarkable bias between VLBI/GPS and WVR with a high standard deviation of about 15 mm ZTD.

# September 2004 EUREF's Ntrip becomes RTCM Standard















# Status Ntrip Real-time GNSS Networks Europe

**Participation** 



























































# **AFREF: TrigNet - South Africa**

#### TRIGNET STATIONS







#### **Real-time GNSS Reference Networks**





ETRS89

Post-Processing and Real-time



# Real-time GNSS Geo-Referencing

# Pipeline/Cable Cadaster in Europa





#### **GALILEO**



#### Ntrip-udpRelay - EUREF/IGS Integration Concept





### **IGS & EUREF**

RTIGS "You can state that NTRIP and RTIGS are moving forward towards implementing a model for the exchange of data between the IGS RT model and the NTRIP caster model. You can mention our recent discussion in Long Beach and that although things move slowly progress is being made.

I have been experimenting with the NTRIP linux client ...."



# Real-Time GNSS Ntrip Workshop / Symposium 2 Days - March 05 – Frankfurt am Main

#### Sessions:

Technique Ap