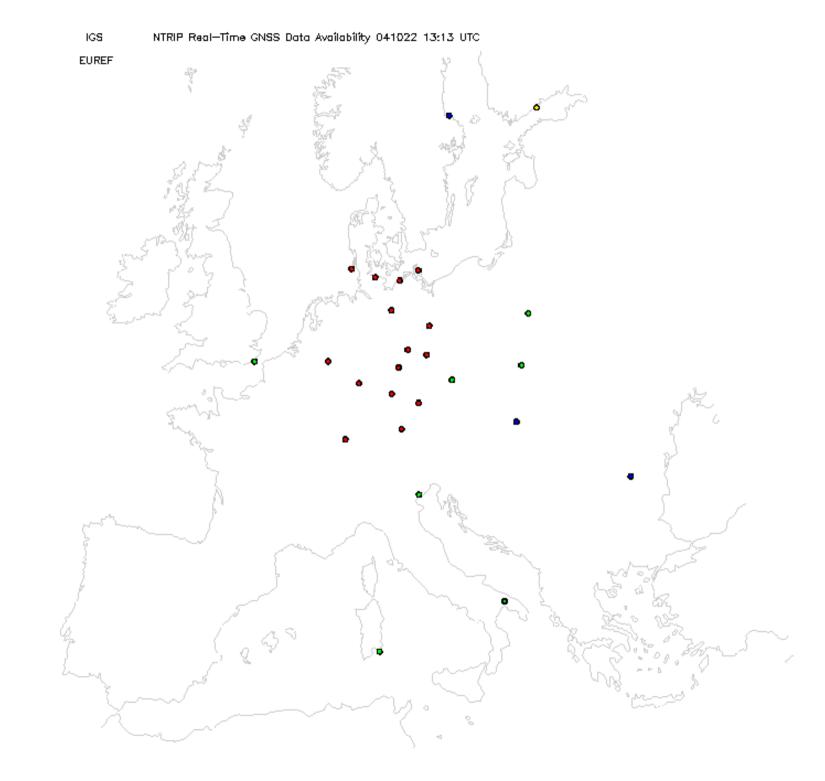

Year

Mean diff. for some Europ. Sites

Without height Difference corrections!

Bias between GPS and VLBI





Differences for one month in 2003 between GPS, WVP and VLBI. Remarkable bias between VLBI/GPS and WVR with a high standard deviation of about 15 mm ZTD.

# September 2004 EUREF's Ntrip becomes RTCM Standard















# Status Ntrip Real-time GNSS Networks Europe

**Participation** 



























































# **AFREF: TrigNet - South Africa**

#### TRIGNET STATIONS







#### **Real-time GNSS Reference Networks**





ETRS89

Post-Processing and Real-time



# Real-time GNSS Geo-Referencing

# Pipeline/Cable Cadaster in Europa





#### **GALILEO**



#### Ntrip-udpRelay - EUREF/IGS Integration Concept





### **IGS & EUREF**

RTIGS "You can state that NTRIP and RTIGS are moving forward towards implementing a model for the exchange of data between the IGS RT model and the NTRIP caster model. You can mention our recent discussion in Long Beach and that although things move slowly progress is being made.

I have been experimenting with the NTRIP linux client ...."



# Real-Time GNSS Ntrip Workshop / Symposium 2 Days - March 05 – Frankfurt