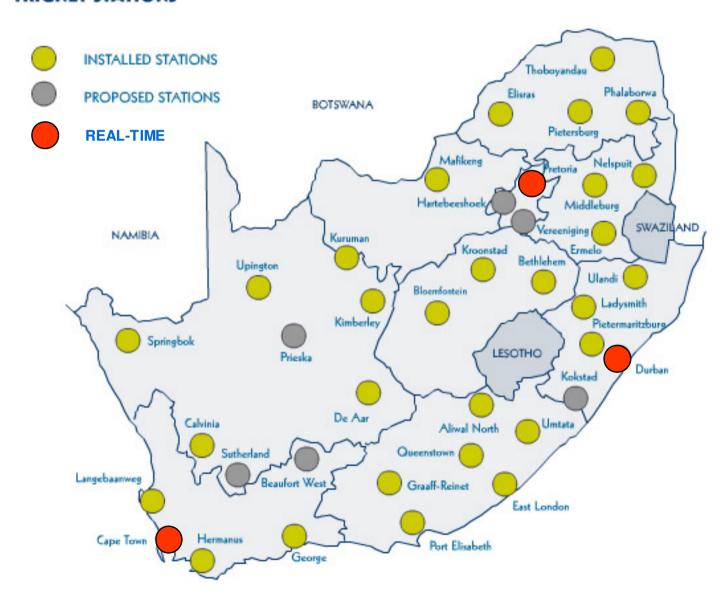

Year

Mean diff. for some Europ. Sites

Without height Difference corrections!

Bias between GPS and VLBI





Differences for one month in 2003 between GPS, WVP and VLBI. Remarkable bias between VLBI/GPS and WVR with a high standard deviation of about 15 mm ZTD.

# September 2004 EUREF's Ntrip becomes RTCM Standard















# Status Ntrip Real-time GNSS Networks Europe

**Participation** 



























































# **AFREF: TrigNet - South Africa**

#### TRIGNET STATIONS







#### **Real-time GNSS Reference Networks**





ETRS89

Post-Processing and Real-time



# Real-time GNSS Geo-Referencing

# Pipeline/Cable Cadaster in Europa





#### **GALILEO**



#### Ntrip-udpRelay - EUREF/IGS Integration Concept





### **IGS & EUREF**

RTIGS "You can state that NTRIP and RTIGS are moving forward towards implementing a model for the exchange of data between the IGS RT model and the NTRIP caster model. You can mention our recent discussion in Long Beach and that although things move slowly progress is being made.

I have been experimenting with the NTRIP linux client ...."



# Real-Time GNSS Ntrip Workshop / Symposium 2 Days - March 05 – Frankfurt am Main

#### Sessions:

Technique Applications Standard

# **EUREF-IP** in Need for Support

Monitoring Administ