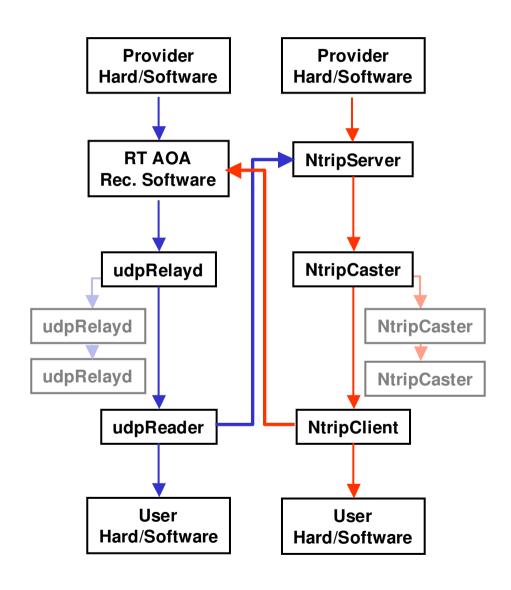

Year

Mean diff. for some Europ. Sites

Without height Difference corrections!

Bias between GPS and VLBI





Differences for one month in 2003 between GPS, WVP and VLBI. Remarkable bias between VLBI/GPS and WVR with a high standard deviation of about 15 mm ZTD.

# September 2004 EUREF's Ntrip becomes RTCM Standard















# Status Ntrip Real-time GNSS Networks Europe

**Participation** 



























































# **AFREF: TrigNet - South Africa**

#### TRIGNET STATIONS







#### **Real-time GNSS Reference Networks**





ETRS89

Post-Processing and Real-time



# Real-time GNSS Geo-Referencing

# Pipeline/Cable Cadaster in Europa





#### **GALILEO**



#### Ntrip-udpRelay - EUREF/IGS Integration Concept





### **IGS & EUREF**

RTIGS "You can state that NTRIP and RTIGS are moving forward towards implementing a model for the exchange of data between the IGS RT model and the NTRIP caster model. You can mention our recent discussion in Long Beach and that although things move slowly progress is being made.

I have been experimenting with the NTRIP linux client ...."



# Real-Time GNSS Ntrip Workshop / Symposium 2 Days - March 05 – Frankfurt am Main

#### Sessions:

Technique Applications Standard

# **EUREF-IP** in Need for Support

Monitoring Administration Densification

**Data Flow** 

Help Desk

s/w Develop.

Liaison

Outreach

Application

- Outages, Alarm System
- Guidelines, Web
- Raw data, new EPN stations?
- Cascading Broadcasters
- Technical Support
- None Commercial?
- IGS, IAG,