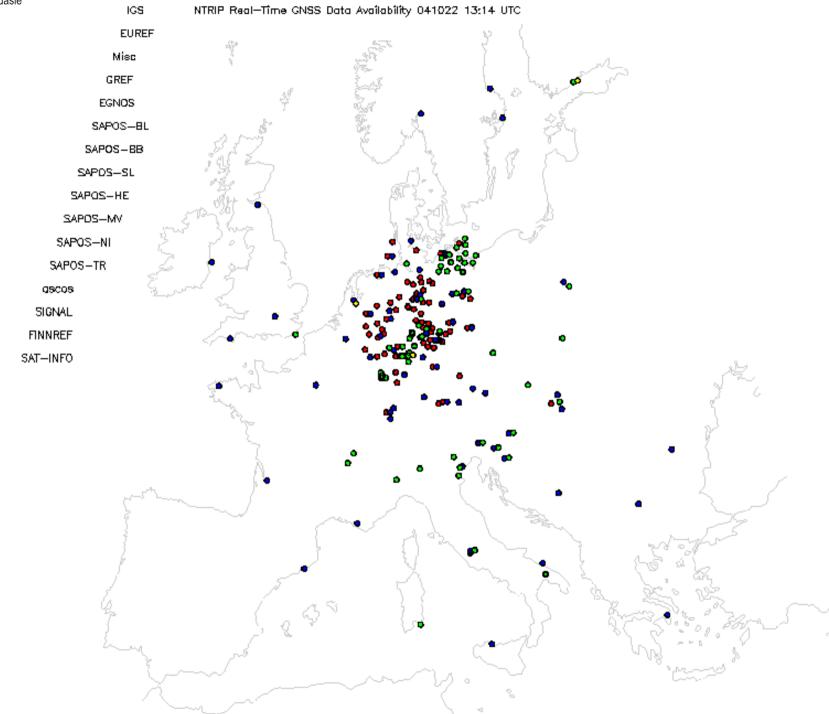

Year

Mean diff. for some Europ. Sites

Without height Difference corrections!

Bias between GPS and VLBI





Differences for one month in 2003 between GPS, WVP and VLBI. Remarkable bias between VLBI/GPS and WVR with a high standard deviation of about 15 mm ZTD.

# September 2004 EUREF's Ntrip becomes RTCM Standard















# Status Ntrip Real-time GNSS Networks Europe

**Participation** 



























































# **AFREF: TrigNet - South Africa**

#### TRIGNET STATIONS







#### **Real-time GNSS Reference Networks**





ETRS89

Post-Processing and Real-time



# Real-time GNSS Geo-Referencing

# Pipeline/Cable Cadaster in Europa





#### **GALILEO**



#### Ntrip-udpRelay - EUREF/IGS Integration Concept





### **IGS & EUREF**

RTIGS "You can state that NTRIP and RTIGS are moving forward towards implementing a model for the exchange of data between the IGS RT model and the NTRIP caster model. You can mention our recent discussion in Long Beach and that although things move slowly progress is being made.

I have been experimenting with the NTRIP linux client ...."



# Real-Time GNSS Ntrip Workshop / Symposium 2 Days - March 05 – Frankfurt am Main

#### Sessions:

Te