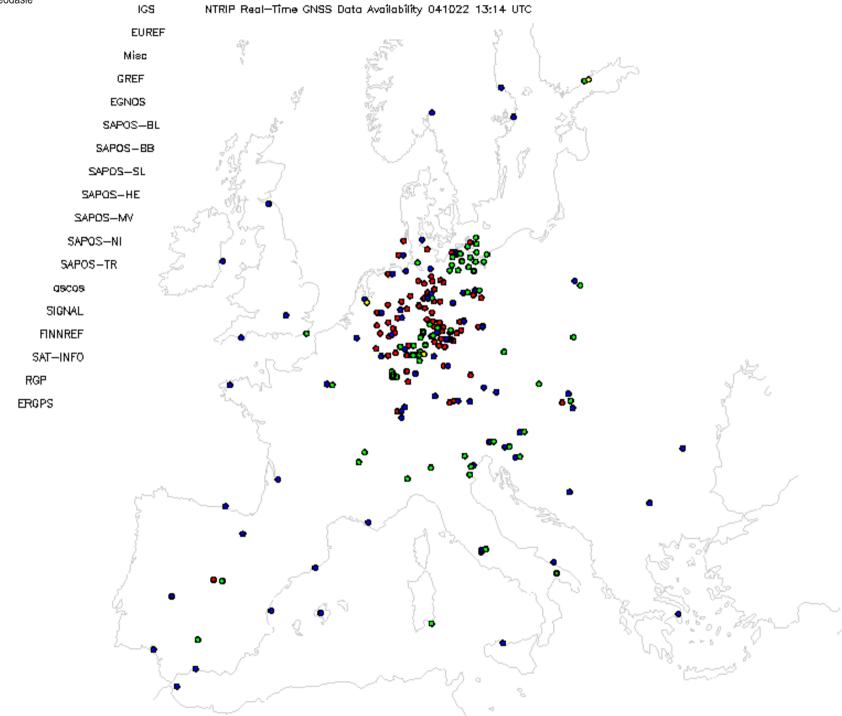

Year

Mean diff. for some Europ. Sites

Without height Difference corrections!

Bias between GPS and VLBI





Differences for one month in 2003 between GPS, WVP and VLBI. Remarkable bias between VLBI/GPS and WVR with a high standard deviation of about 15 mm ZTD.

# September 2004 EUREF's Ntrip becomes RTCM Standard















# Status Ntrip Real-time GNSS Networks Europe

**Participation** 



























































# **AFREF: TrigNet - South Africa**

#### TRIGNET STATIONS







#### **Real-time GNSS Reference Networks**





ETRS89

Post-Processing and Real-time



# Real-time GNSS Geo-Referencing

# Pipeline/Cable Cadaster in Europa





#### **GALILEO**



#### Ntrip-udpRelay - EUREF/IGS Integration Concept





### **IGS & EUREF**

RTIGS "You can state that NTRIP and RTIGS are moving forward towards implementing a model for the exchange of data between the IGS RT model and the NTRIP caster model. You can mention our recent discussion in Long Beach and that although things move slowly progress is being made.

I have been experimenting with the NTRIP linux client ...."



# Real-Time GNSS Ntrip Workshop / Symposium 2 Days - March 05 – Frankfurt am Main

#### Sessions:

Techni