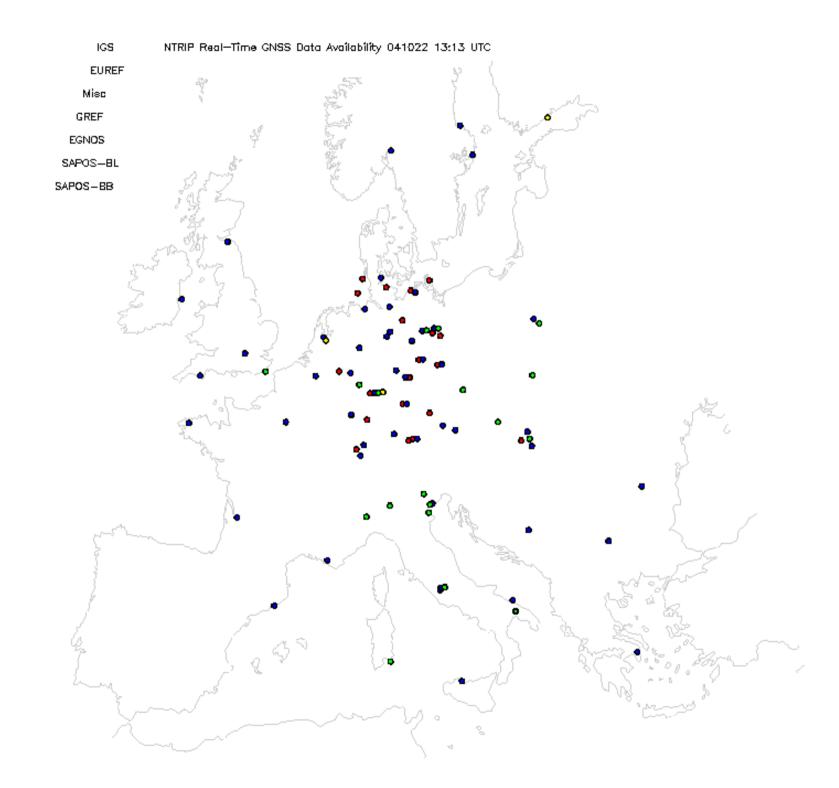

Year

Mean diff. for some Europ. Sites

Without height Difference corrections!

Bias between GPS and VLBI





Differences for one month in 2003 between GPS, WVP and VLBI. Remarkable bias between VLBI/GPS and WVR with a high standard deviation of about 15 mm ZTD.

# September 2004 EUREF's Ntrip becomes RTCM Standard















# Status Ntrip Real-time GNSS Networks Europe

**Participation** 



























































# **AFREF: TrigNet - South Africa**

#### TRIGNET STATIONS







#### **Real-time GNSS Reference Networks**





ETRS89

Post-Processing and Real-time



# Real-time GNSS Geo-Referencing

# Pipeline/Cable Cadaster in Europa





#### **GALILEO**



#### Ntrip-udpRelay - EUREF/IGS Integration Concept





### **IGS & EUREF**

RTIGS "You can state that NTRIP and RTIGS are moving forward towards implementing a model for the exchange of data between the IGS RT model and the NTRIP caster model. You can mention our recent discussion in Long Beach and that although things move slowly progress is being made.

I have been experimenting with the NTRIP linux client ...."



# Real-Time GNSS Ntrip Workshop / Symposium 2 Days - March 05 – Frankfurt am Main