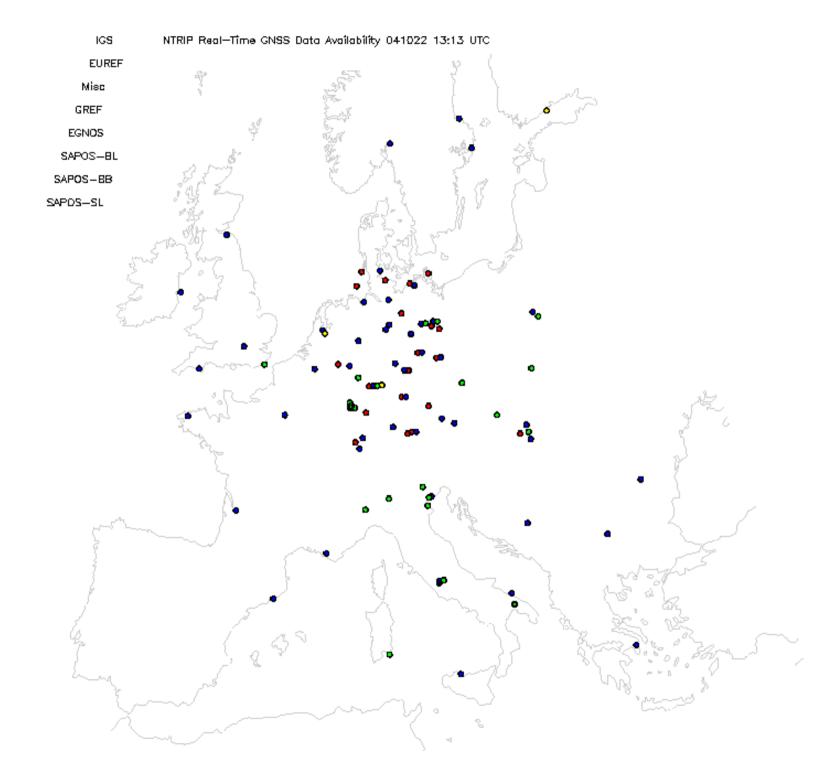

Year

Mean diff. for some Europ. Sites

Without height Difference corrections!

Bias between GPS and VLBI





Differences for one month in 2003 between GPS, WVP and VLBI. Remarkable bias between VLBI/GPS and WVR with a high standard deviation of about 15 mm ZTD.

# September 2004 EUREF's Ntrip becomes RTCM Standard















# Status Ntrip Real-time GNSS Networks Europe

**Participation** 



























































# **AFREF: TrigNet - South Africa**

#### TRIGNET STATIONS







#### **Real-time GNSS Reference Networks**





ETRS89

Post-Processing and Real-time



# Real-time GNSS Geo-Referencing

# Pipeline/Cable Cadaster in Europa





#### **GALILEO**



#### Ntrip-udpRelay - EUREF/IGS Integration Concept





### **IGS & EUREF**

RTIGS "You can state that NTRIP and RTIGS are moving forward towards implementing a model for the exchange of data between the IGS RT model and the NTRIP caster model. You can mention our recent discussion in Long Beach and that although things move slowly progress is being made.

I have been experimenting with the NTRIP linux client ...."



# Real-Time GNSS Ntrip Workshop / Symposium 2 Days - March 05 – Frankfurt am Main

##