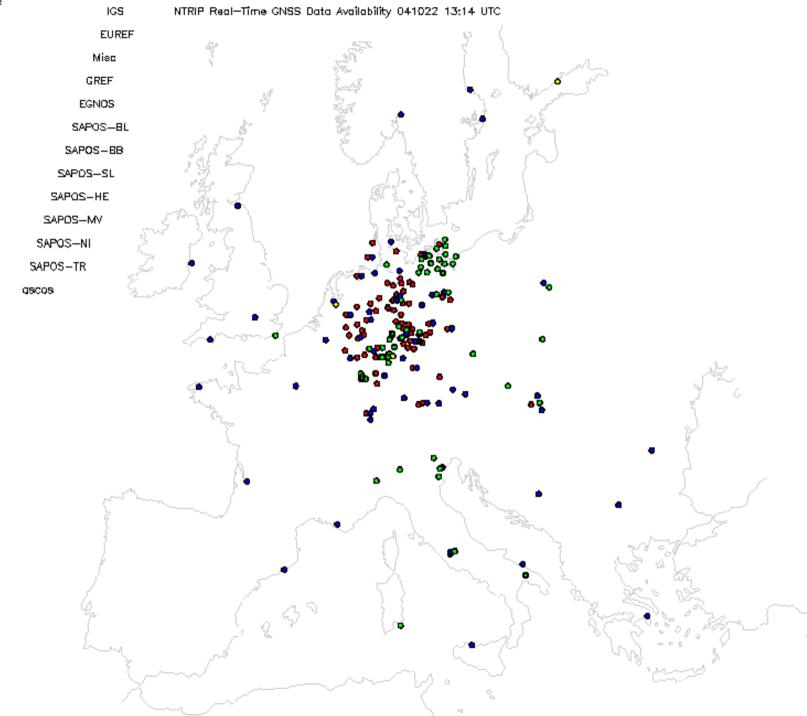

Year

Mean diff. for some Europ. Sites

Without height Difference corrections!

Bias between GPS and VLBI





Differences for one month in 2003 between GPS, WVP and VLBI. Remarkable bias between VLBI/GPS and WVR with a high standard deviation of about 15 mm ZTD.

# September 2004 EUREF's Ntrip becomes RTCM Standard















# Status Ntrip Real-time GNSS Networks Europe

**Participation** 



























































# **AFREF: TrigNet - South Africa**

#### TRIGNET STATIONS







#### **Real-time GNSS Reference Networks**





ETRS89

Post-Processing and Real-time



# Real-time GNSS Geo-Referencing

# Pipeline/Cable Cadaster in Europa





#### **GALILEO**



#### Ntrip-udpRelay - EUREF/IGS Integration Concept





### **IGS & EUREF**

RTIGS "You can state that NTRIP and RTIGS are moving forward towards implementing a model for the exchange of data between the IGS RT model and the NTRIP caster model. You can mention our recent discussion in Long Beach and that although things move slowly progress is being made.

I have been experimenting with the NTRIP linux client ...."



# Real-Time GNSS Ntrip Workshop / Symposium 2 Days - March 05 – Frankfurt am Main

#### Session