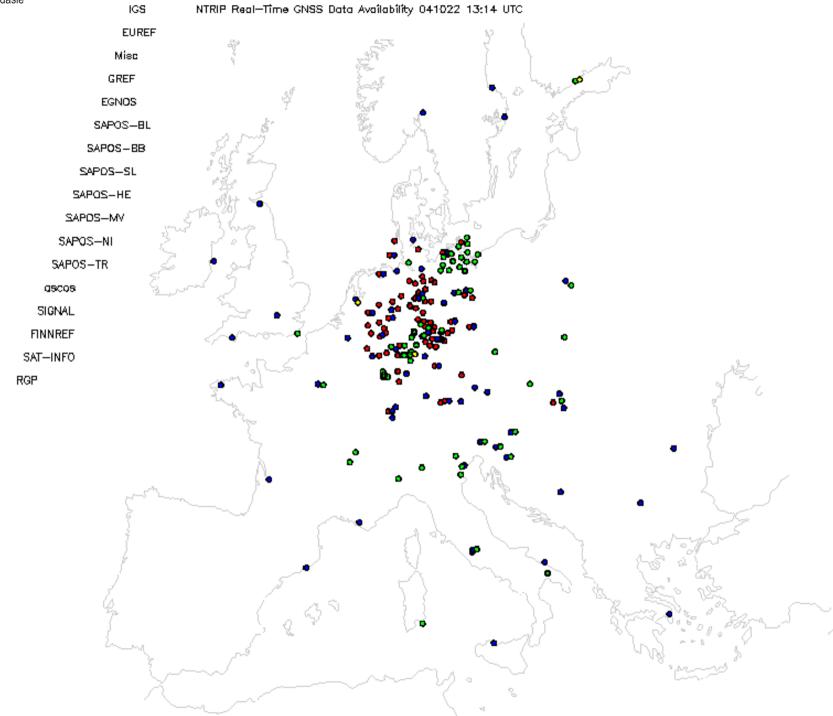

Year

Mean diff. for some Europ. Sites

Without height Difference corrections!

Bias between GPS and VLBI





Differences for one month in 2003 between GPS, WVP and VLBI. Remarkable bias between VLBI/GPS and WVR with a high standard deviation of about 15 mm ZTD.

# September 2004 EUREF's Ntrip becomes RTCM Standard















# Status Ntrip Real-time GNSS Networks Europe

**Participation** 



























































# **AFREF: TrigNet - South Africa**

#### TRIGNET STATIONS







#### **Real-time GNSS Reference Networks**





ETRS89

Post-Processing and Real-time



# Real-time GNSS Geo-Referencing

# Pipeline/Cable Cadaster in Europa





#### **GALILEO**



#### Ntrip-udpRelay - EUREF/IGS Integration Concept





### **IGS & EUREF**

RTIGS "You can state that NTRIP and RTIGS are moving forward towards implementing a model for the exchange of data between the IGS RT model and the NTRIP caster model. You can mention our recent discussion in Long Beach and that although things move slowly progress is being made.

I have been experimenting with the NTRIP linux client ...."



# Real-Time GNSS Ntrip Workshop / Symposium 2 Days - March 05 – Frankfurt am Main

#### Sessions:

Tech