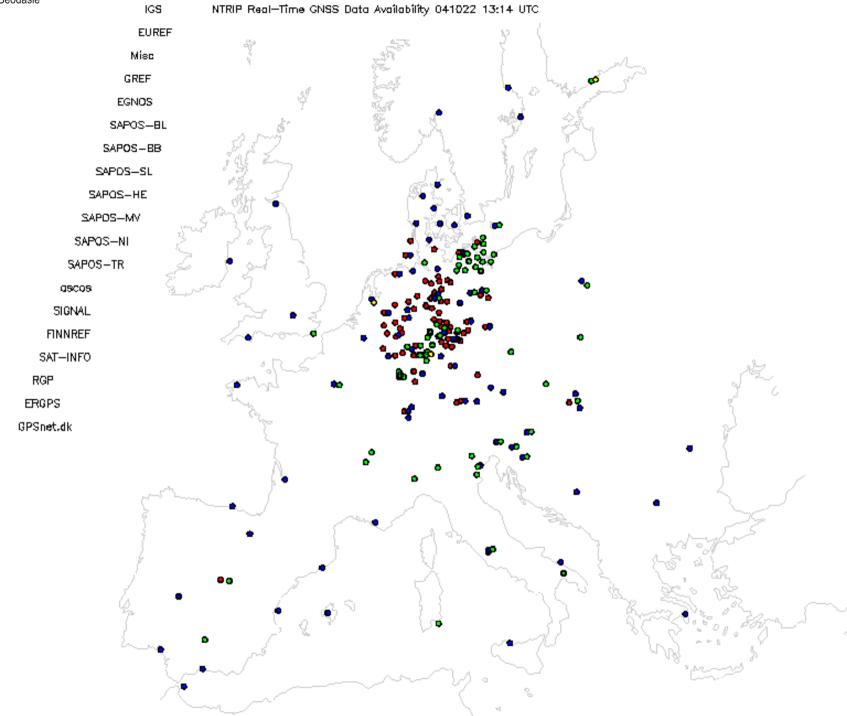

Year

Mean diff. for some Europ. Sites

Without height Difference corrections!

Bias between GPS and VLBI





Differences for one month in 2003 between GPS, WVP and VLBI. Remarkable bias between VLBI/GPS and WVR with a high standard deviation of about 15 mm ZTD.

# September 2004 EUREF's Ntrip becomes RTCM Standard















# Status Ntrip Real-time GNSS Networks Europe

**Participation** 



























































# **AFREF: TrigNet - South Africa**

#### TRIGNET STATIONS







#### **Real-time GNSS Reference Networks**





ETRS89

Post-Processing and Real-time



# Real-time GNSS Geo-Referencing

# Pipeline/Cable Cadaster in Europa





#### **GALILEO**



#### Ntrip-udpRelay - EUREF/IGS Integration Concept





### **IGS & EUREF**

RTIGS "You can state that NTRIP and RTIGS are moving forward towards implementing a model for the exchange of data between the IGS RT model and the NTRIP caster model. You can mention our recent discussion in Long Beach and that although things move slowly progress is being made.

I have been experimenting with the NTRIP linux client ...."



# Real-Time GNSS Ntrip Workshop / Symposium 2 Days - March 05 – Frankfurt am Main

#### Sessions:

Techniqu