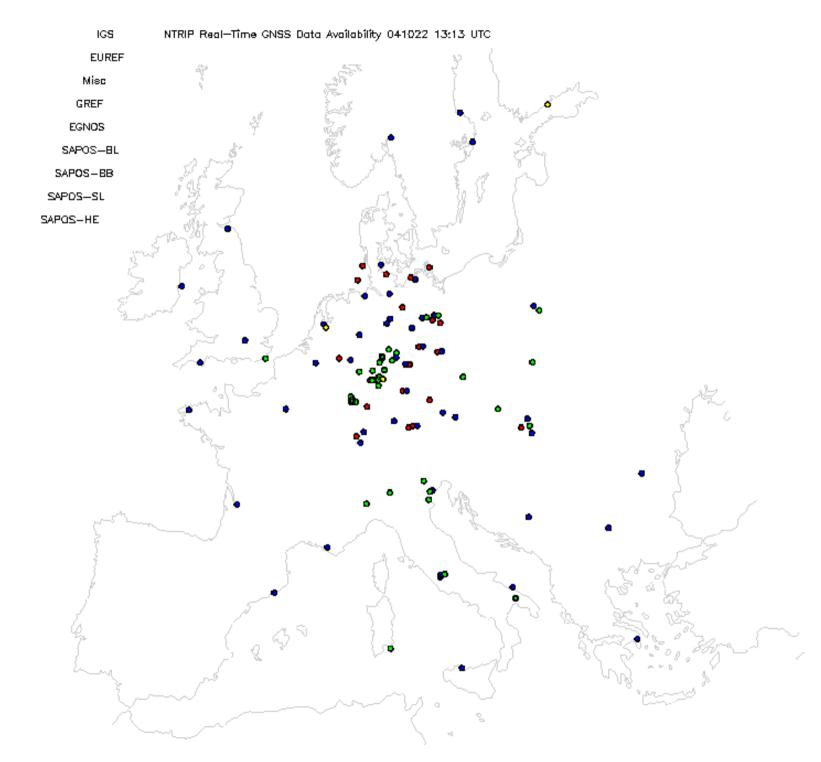

Year

Mean diff. for some Europ. Sites

Without height Difference corrections!

Bias between GPS and VLBI





Differences for one month in 2003 between GPS, WVP and VLBI. Remarkable bias between VLBI/GPS and WVR with a high standard deviation of about 15 mm ZTD.

# September 2004 EUREF's Ntrip becomes RTCM Standard















# Status Ntrip Real-time GNSS Networks Europe

**Participation** 



























































# **AFREF: TrigNet - South Africa**

#### TRIGNET STATIONS







#### **Real-time GNSS Reference Networks**





ETRS89

Post-Processing and Real-time



# Real-time GNSS Geo-Referencing

# Pipeline/Cable Cadaster in Europa





#### **GALILEO**



#### Ntrip-udpRelay - EUREF/IGS Integration Concept





### **IGS & EUREF**

RTIGS "You can state that NTRIP and RTIGS are moving forward towards implementing a model for the exchange of data between the IGS RT model and the NTRIP caster model. You can mention our recent discussion in Long Beach and that although things move slowly progress is being made.

I have been experimenting with the NTRIP linux client ...."



# Real-Time GNSS Ntrip Workshop / Symposium 2 Days - March 05 – Frankfurt am Main

####