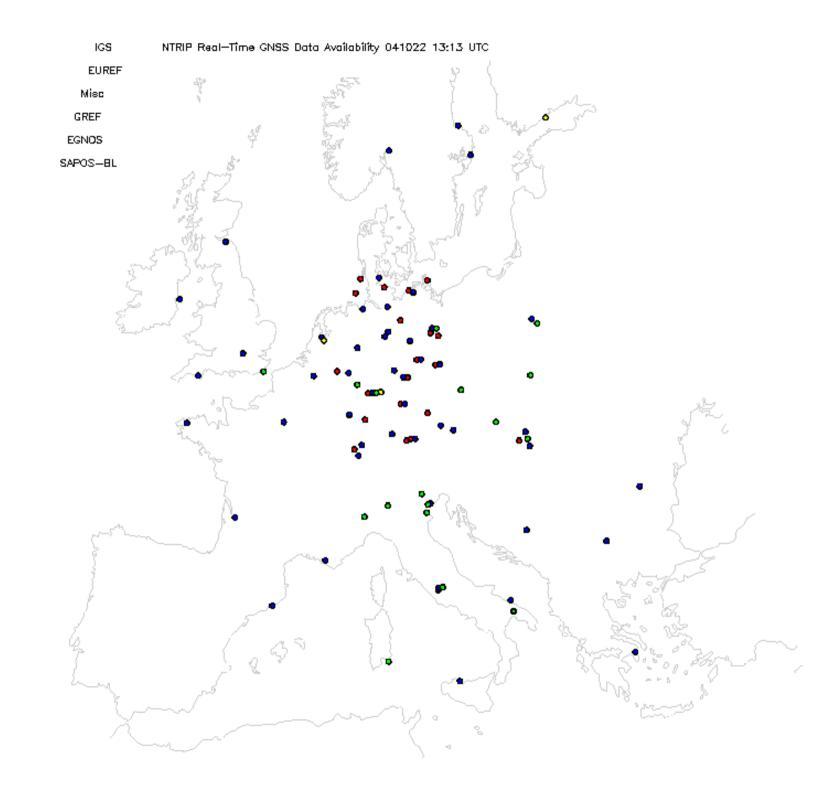

Year

Mean diff. for some Europ. Sites

Without height Difference corrections!

Bias between GPS and VLBI





Differences for one month in 2003 between GPS, WVP and VLBI. Remarkable bias between VLBI/GPS and WVR with a high standard deviation of about 15 mm ZTD.

# September 2004 EUREF's Ntrip becomes RTCM Standard















# Status Ntrip Real-time GNSS Networks Europe

**Participation** 



























































# **AFREF: TrigNet - South Africa**

#### TRIGNET STATIONS







#### **Real-time GNSS Reference Networks**





ETRS89

Post-Processing and Real-time



# Real-time GNSS Geo-Referencing

# Pipeline/Cable Cadaster in Europa





#### **GALILEO**



#### Ntrip-udpRelay - EUREF/IGS Integration Concept





### **IGS & EUREF**

RTIGS "You can state that NTRIP and RTIGS are moving forward towards implementing a model for the exchange of data between the IGS RT model and the NTRIP caster model. You can mention our recent discussion in Long Beach and that although things move slowly progress is being made.

I have been experimenting with the NTRIP linux client ...."



# Real-Time GNSS Ntrip Workshop / Symposium 2 Days - March 05 – Frankfurt am Main