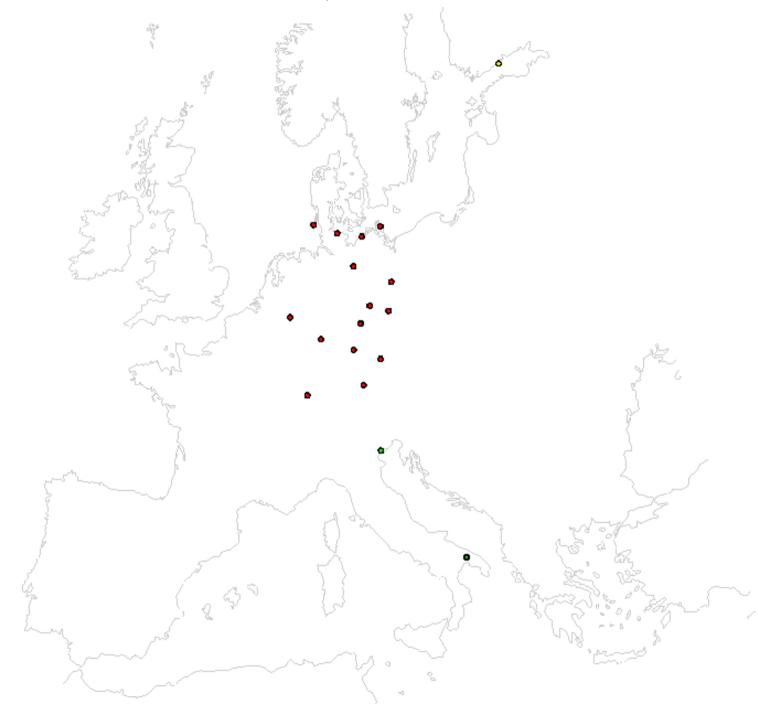

Year

Mean diff. for some Europ. Sites

Without height Difference corrections!

Bias between GPS and VLBI





Differences for one month in 2003 between GPS, WVP and VLBI. Remarkable bias between VLBI/GPS and WVR with a high standard deviation of about 15 mm ZTD.

# September 2004 EUREF's Ntrip becomes RTCM Standard















# Status Ntrip Real-time GNSS Networks Europe

**Participation** 



























































# **AFREF: TrigNet - South Africa**

#### TRIGNET STATIONS







#### **Real-time GNSS Reference Networks**





ETRS89

Post-Processing and Real-time



# Real-time GNSS Geo-Referencing

# Pipeline/Cable Cadaster in Europa





#### **GALILEO**



#### Ntrip-udpRelay - EUREF/IGS Integration Concept





### **IGS & EUREF**

RTIGS "You can state that NTRIP and RTIGS are moving forward towards implementing a model for the exchange of data between the IGS RT model and the NTRIP caster model. You can mention our recent discussion in Long Beach and that although things move slowly progress is being made.

I have been experimenting with the NTRIP linux client ...."



# Real-Time GNSS Ntrip Workshop / Symposium 2 Days - March 05 – Frankfu