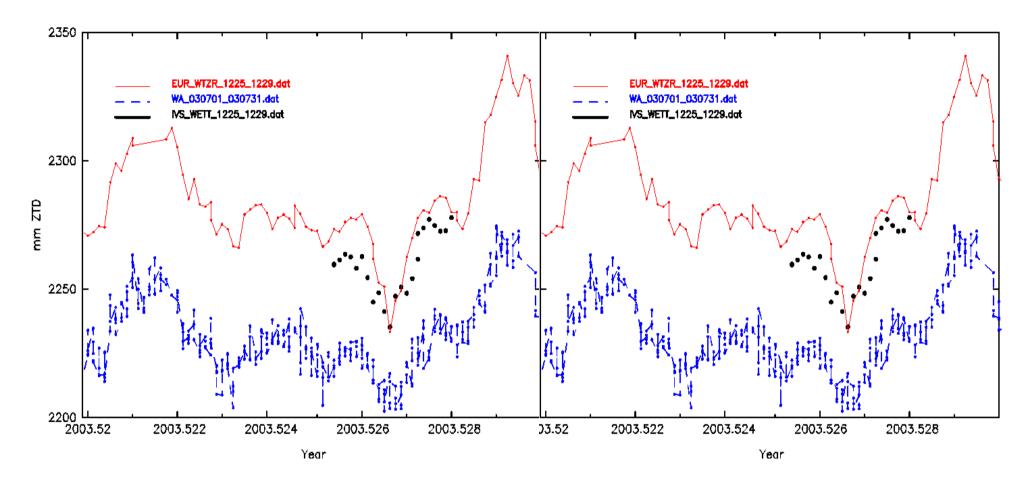

Year

Mean diff. for some Europ. Sites

Without height Difference corrections!

Bias between GPS and VLBI

Differences for one month in 2003 between GPS, WVP and VLBI. Remarkable bias between VLBI/GPS and WVR with a high standard deviation of about 15 mm ZTD.