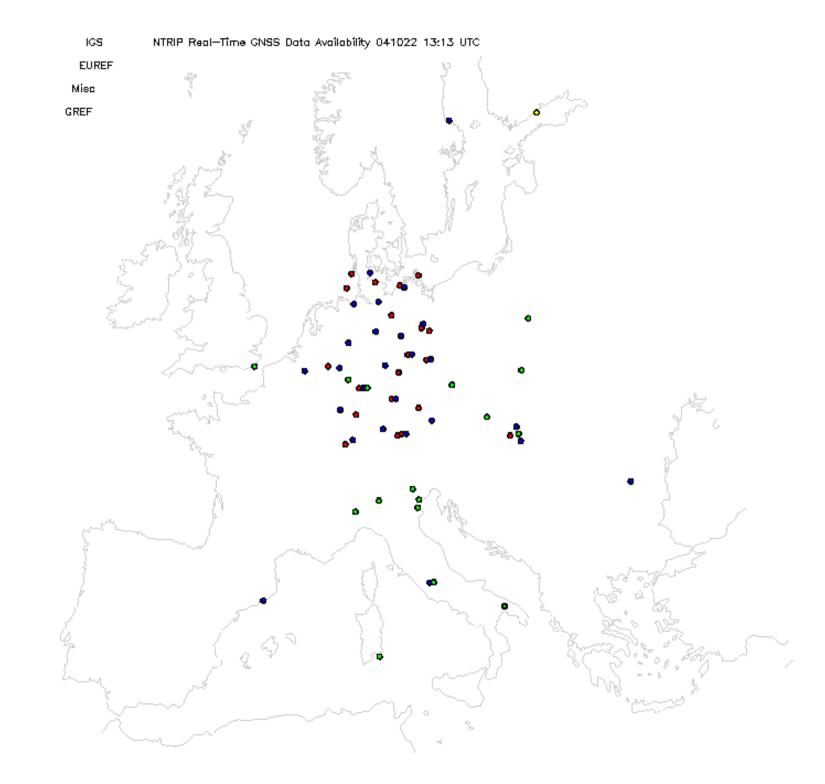

Year

Mean diff. for some Europ. Sites

Without height Difference corrections!

Bias between GPS and VLBI





Differences for one month in 2003 between GPS, WVP and VLBI. Remarkable bias between VLBI/GPS and WVR with a high standard deviation of about 15 mm ZTD.

# September 2004 EUREF's Ntrip becomes RTCM Standard















# Status Ntrip Real-time GNSS Networks Europe

**Participation** 



























































# **AFREF: TrigNet - South Africa**

#### TRIGNET STATIONS







#### **Real-time GNSS Reference Networks**





ETRS89

Post-Processing and Real-time



# Real-time GNSS Geo-Referencing

# Pipeline/Cable Cadaster in Europa





#### **GALILEO**



#### Ntrip-udpRelay - EUREF/IGS Integration Concept





### **IGS & EUREF**

RTIGS "You can state that NTRIP and RTIGS are moving forward towards implementing a model for the exchange of data between the IGS RT model and the NTRIP caster model. You can mention our recent discussion in Long Beach and that although things move slowly progress is being made.

I have been experimenting with the NTRIP linux client ...."



# Real-Time GNSS Ntrip Workshop / Symposium 2 Days - March 05 – Frankfurt am