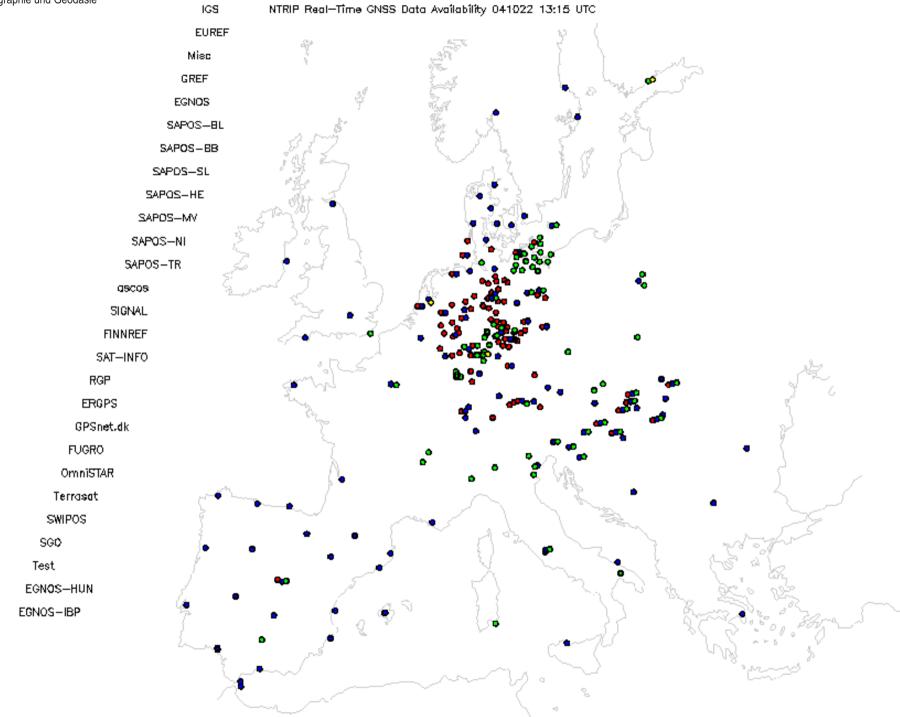

Year

Mean diff. for some Europ. Sites

Without height Difference corrections!

Bias between GPS and VLBI





Differences for one month in 2003 between GPS, WVP and VLBI. Remarkable bias between VLBI/GPS and WVR with a high standard deviation of about 15 mm ZTD.

# September 2004 EUREF's Ntrip becomes RTCM Standard















# Status Ntrip Real-time GNSS Networks Europe

**Participation** 



























































# **AFREF: TrigNet - South Africa**

#### TRIGNET STATIONS







#### **Real-time GNSS Reference Networks**





ETRS89

Post-Processing and Real-time



# Real-time GNSS Geo-Referencing

# Pipeline/Cable Cadaster in Europa





#### **GALILEO**



#### Ntrip-udpRelay - EUREF/IGS Integration Concept





### **IGS & EUREF**

RTIGS "You can state that NTRIP and RTIGS are moving forward towards implementing a model for the exchange of data between the IGS RT model and the NTRIP caster model. You can mention our recent discussion in Long Beach and that although things move slowly progress is being made.

I have been experimenting with the NTRIP linux client ...."



# Real-Time GNSS Ntrip Workshop / Symposium 2 Days - March 05 – Frankfurt am Main

#### Sessions:

Technique Applications S