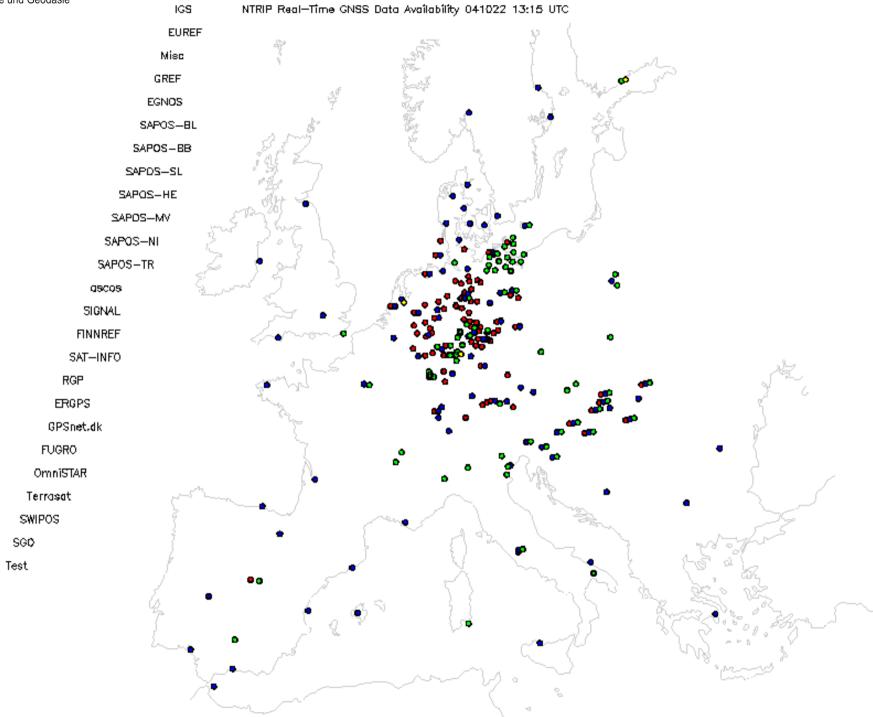

Year

Mean diff. for some Europ. Sites

Without height Difference corrections!

Bias between GPS and VLBI





Differences for one month in 2003 between GPS, WVP and VLBI. Remarkable bias between VLBI/GPS and WVR with a high standard deviation of about 15 mm ZTD.

# September 2004 EUREF's Ntrip becomes RTCM Standard















# Status Ntrip Real-time GNSS Networks Europe

**Participation** 



























































# **AFREF: TrigNet - South Africa**

#### TRIGNET STATIONS







#### **Real-time GNSS Reference Networks**





ETRS89

Post-Processing and Real-time



# Real-time GNSS Geo-Referencing

# Pipeline/Cable Cadaster in Europa





#### **GALILEO**



#### Ntrip-udpRelay - EUREF/IGS Integration Concept





### **IGS & EUREF**

RTIGS "You can state that NTRIP and RTIGS are moving forward towards implementing a model for the exchange of data between the IGS RT model and the NTRIP caster model. You can mention our recent discussion in Long Beach and that although things move slowly progress is being made.

I have been experimenting with the NTRIP linux client ...."



# Real-Time GNSS Ntrip Workshop / Symposium 2 Days - March 05 – Frankfurt am Main

#### Sessions:

Technique Applicatio