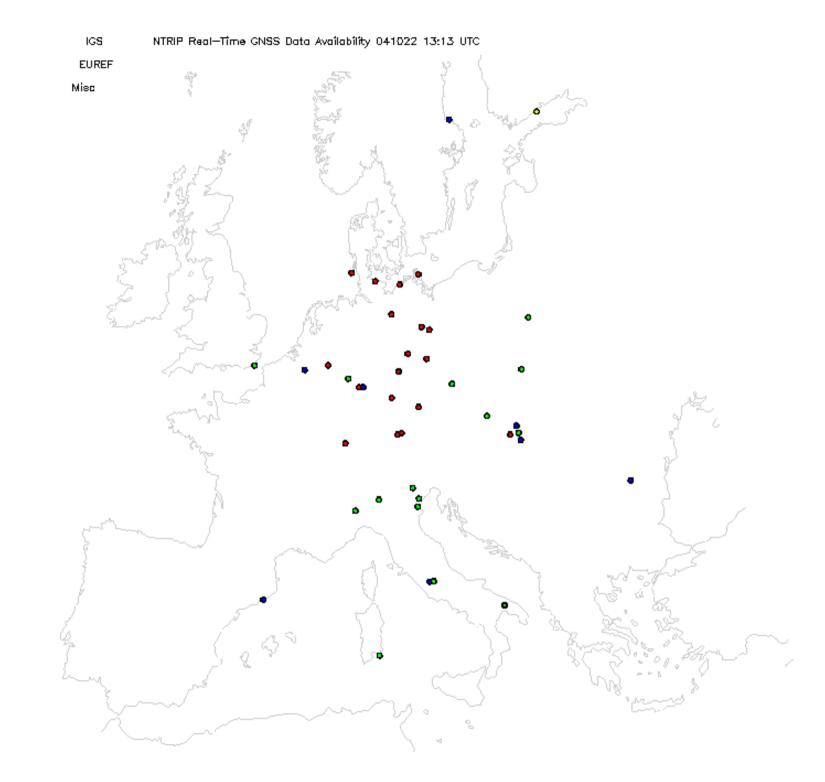

Year

Mean diff. for some Europ. Sites

Without height Difference corrections!

Bias between GPS and VLBI





Differences for one month in 2003 between GPS, WVP and VLBI. Remarkable bias between VLBI/GPS and WVR with a high standard deviation of about 15 mm ZTD.

# September 2004 EUREF's Ntrip becomes RTCM Standard















# Status Ntrip Real-time GNSS Networks Europe

**Participation** 



























































# **AFREF: TrigNet - South Africa**

#### TRIGNET STATIONS







#### **Real-time GNSS Reference Networks**





ETRS89

Post-Processing and Real-time



# Real-time GNSS Geo-Referencing

# Pipeline/Cable Cadaster in Europa





#### **GALILEO**



#### Ntrip-udpRelay - EUREF/IGS Integration Concept





### **IGS & EUREF**

RTIGS "You can state that NTRIP and RTIGS are moving forward towards implementing a model for the exchange of data between the IGS RT model and the NTRIP caster model. You can mention our recent discussion in Long Beach and that although things move slowly progress is being made.

I have been experimenting with the NTRIP linux client ...."



# Real-Time GNSS Ntrip Workshop / Symposium 2 Days - March 05 – Frankfurt a