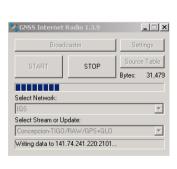

#### Ntrip-udpRelay - EUREF/IGS Integration Concept

### **IGS & EUREF**

RTIGS "You can state that NTRIP and RTIGS are moving forward towards implementing a model for the exchange of data between the IGS RT model and the NTRIP caster model. You can mention our recent discussion in Long Beach and that although things move slowly progress is being made.

I have been experimenting with the NTRIP linux client ...."