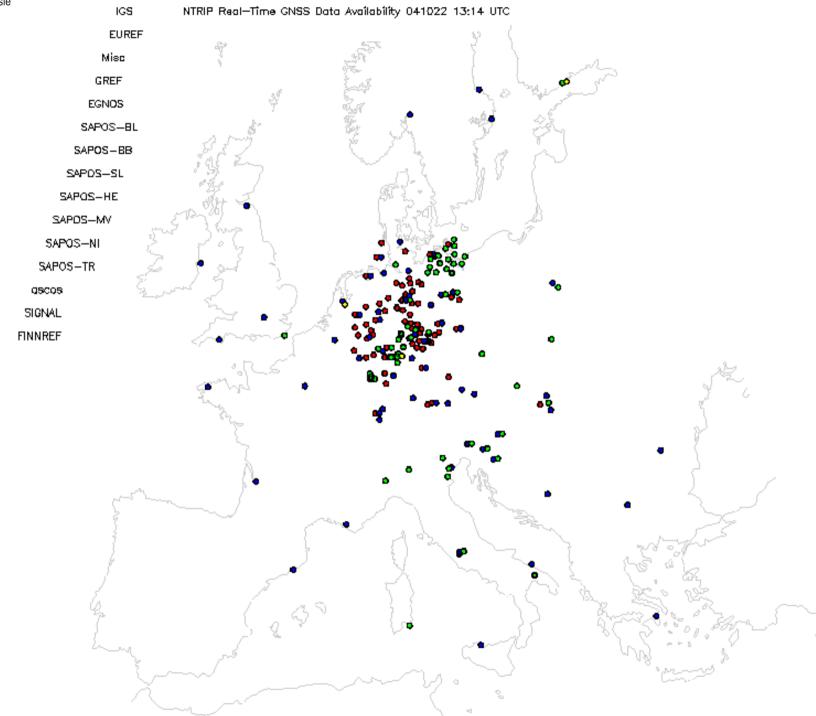

Year

Mean diff. for some Europ. Sites

Without height Difference corrections!

Bias between GPS and VLBI





Differences for one month in 2003 between GPS, WVP and VLBI. Remarkable bias between VLBI/GPS and WVR with a high standard deviation of about 15 mm ZTD.

# September 2004 EUREF's Ntrip becomes RTCM Standard















# Status Ntrip Real-time GNSS Networks Europe

**Participation** 



























































# **AFREF: TrigNet - South Africa**

#### TRIGNET STATIONS







#### **Real-time GNSS Reference Networks**





ETRS89

Post-Processing and Real-time



# Real-time GNSS Geo-Referencing

# Pipeline/Cable Cadaster in Europa





#### **GALILEO**



#### Ntrip-udpRelay - EUREF/IGS Integration Concept





### **IGS & EUREF**

RTIGS "You can state that NTRIP and RTIGS are moving forward towards implementing a model for the exchange of data between the IGS RT model and the NTRIP caster model. You can mention our recent discussion in Long Beach and that although things move slowly progress is being made.

I have been experimenting with the NTRIP linux client ...."



# Real-Time GNSS Ntrip Workshop / Symposium 2 Days - March 05 – Frankfurt am Main

#### Sessions: