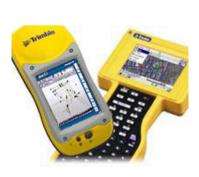

Year

Mean diff. for some Europ. Sites

Without height Difference corrections!

Bias between GPS and VLBI





Differences for one month in 2003 between GPS, WVP and VLBI. Remarkable bias between VLBI/GPS and WVR with a high standard deviation of about 15 mm ZTD.

# September 2004 EUREF's Ntrip becomes RTCM Standard















# Status Ntrip Real-time GNSS Networks Europe

**Participation** 



























































# **AFREF: TrigNet - South Africa**

#### TRIGNET STATIONS







#### **Real-time GNSS Reference Networks**





ETRS89

Post-Processing and Real-time



# Real-time GNSS Geo-Referencing

# Pipeline/Cable Cadaster in Europa





#### **GALILEO**



#### Ntrip-udpRelay - EUREF/IGS Integration Concept





### **IGS & EUREF**

RTIGS "You can state that NTRIP and RTIGS are moving forward towards implementing a model for the exchange of data between the IGS RT model and the NTRIP caster model. You can mention our recent discussion in Long Beach and that although things move slowly progress is being made.

I have been experimenting with the NTRIP linux client