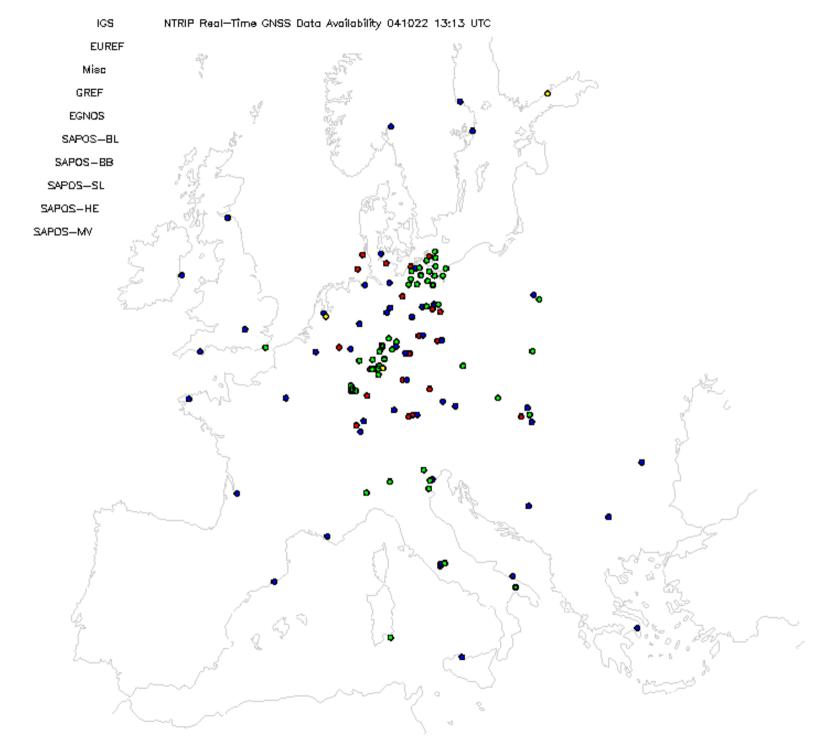

Year

Mean diff. for some Europ. Sites

Without height Difference corrections!

Bias between GPS and VLBI





Differences for one month in 2003 between GPS, WVP and VLBI. Remarkable bias between VLBI/GPS and WVR with a high standard deviation of about 15 mm ZTD.

# September 2004 EUREF's Ntrip becomes RTCM Standard















# Status Ntrip Real-time GNSS Networks Europe

**Participation** 



























































# **AFREF: TrigNet - South Africa**

#### TRIGNET STATIONS







#### **Real-time GNSS Reference Networks**





ETRS89

Post-Processing and Real-time



# Real-time GNSS Geo-Referencing

# Pipeline/Cable Cadaster in Europa





#### **GALILEO**



#### Ntrip-udpRelay - EUREF/IGS Integration Concept





### **IGS & EUREF**

RTIGS "You can state that NTRIP and RTIGS are moving forward towards implementing a model for the exchange of data between the IGS RT model and the NTRIP caster model. You can mention our recent discussion in Long Beach and that although things move slowly progress is being made.

I have been experimenting with the NTRIP linux client ...."



# Real-Time GNSS Ntrip Workshop / Symposium 2 Days - March 05 – Frankfurt am Main

#### S