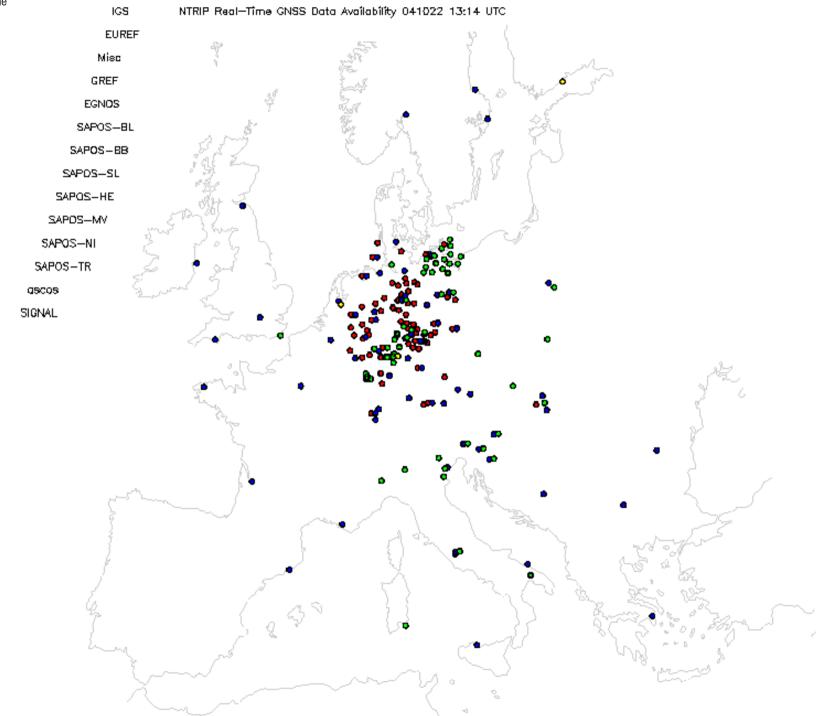

Year

Mean diff. for some Europ. Sites

Without height Difference corrections!

Bias between GPS and VLBI





Differences for one month in 2003 between GPS, WVP and VLBI. Remarkable bias between VLBI/GPS and WVR with a high standard deviation of about 15 mm ZTD.

# September 2004 EUREF's Ntrip becomes RTCM Standard















# Status Ntrip Real-time GNSS Networks Europe

**Participation** 



























































# **AFREF: TrigNet - South Africa**

#### TRIGNET STATIONS







#### **Real-time GNSS Reference Networks**





ETRS89

Post-Processing and Real-time



# Real-time GNSS Geo-Referencing

# Pipeline/Cable Cadaster in Europa





#### **GALILEO**



#### Ntrip-udpRelay - EUREF/IGS Integration Concept





### **IGS & EUREF**

RTIGS "You can state that NTRIP and RTIGS are moving forward towards implementing a model for the exchange of data between the IGS RT model and the NTRIP caster model. You can mention our recent discussion in Long Beach and that although things move slowly progress is being made.

I have been experimenting with the NTRIP linux client ...."



# Real-Time GNSS Ntrip Workshop / Symposium 2 Days - March 05 – Frankfurt am Main

#### Sessions: