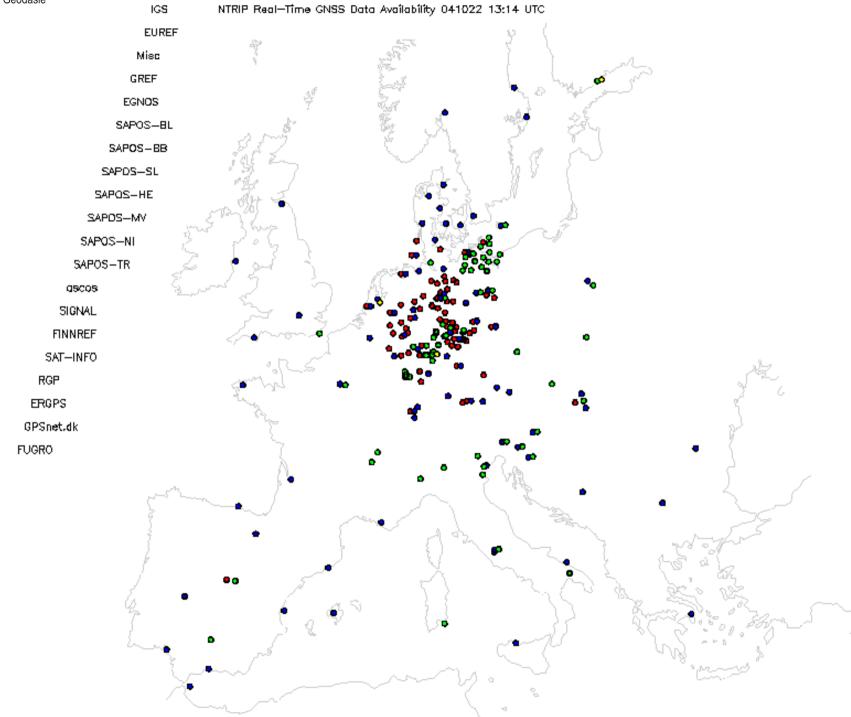

Year

Mean diff. for some Europ. Sites

Without height Difference corrections!

Bias between GPS and VLBI





Differences for one month in 2003 between GPS, WVP and VLBI. Remarkable bias between VLBI/GPS and WVR with a high standard deviation of about 15 mm ZTD.

# September 2004 EUREF's Ntrip becomes RTCM Standard















# Status Ntrip Real-time GNSS Networks Europe

**Participation** 



























































# **AFREF: TrigNet - South Africa**

#### TRIGNET STATIONS







#### **Real-time GNSS Reference Networks**





ETRS89

Post-Processing and Real-time



# Real-time GNSS Geo-Referencing

# Pipeline/Cable Cadaster in Europa





#### **GALILEO**



#### Ntrip-udpRelay - EUREF/IGS Integration Concept





### **IGS & EUREF**

RTIGS "You can state that NTRIP and RTIGS are moving forward towards implementing a model for the exchange of data between the IGS RT model and the NTRIP caster model. You can mention our recent discussion in Long Beach and that although things move slowly progress is being made.

I have been experimenting with the NTRIP linux client ...."



# Real-Time GNSS Ntrip Workshop / Symposium 2 Days - March 05 – Frankfurt am Main

#### Sessions:

Technique