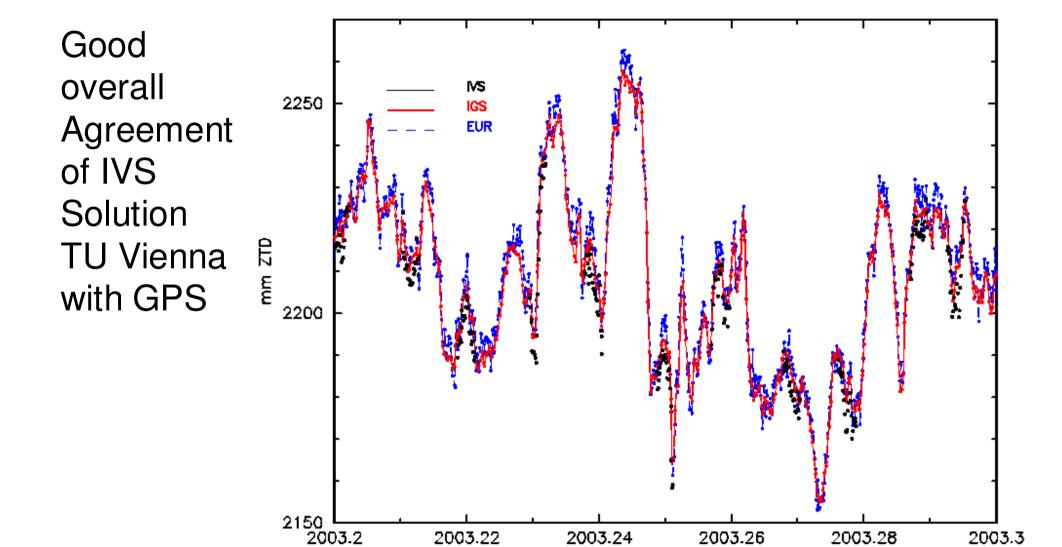

Year

Mean diff. for some Europ. Sites

Without height Difference corrections!

Bias between GPS and VLBI

Differences for one month in 2003 between GPS, WVP and VLBI. Remarkable bias between VLBI/GPS and WVR with a high standard deviation of about 15 mm ZTD.