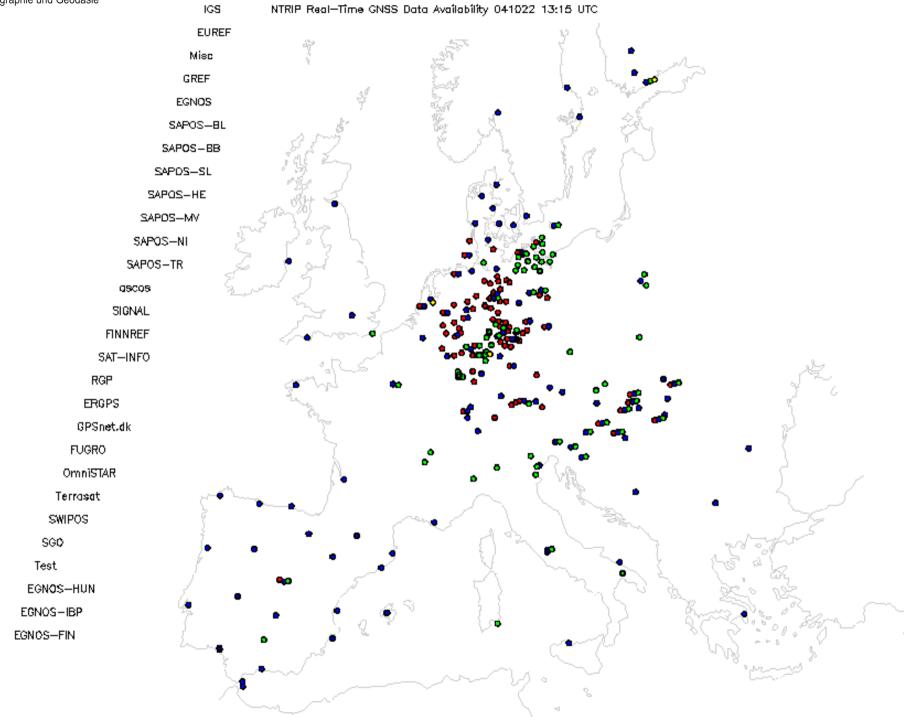

Year

Mean diff. for some Europ. Sites

Without height Difference corrections!

Bias between GPS and VLBI





Differences for one month in 2003 between GPS, WVP and VLBI. Remarkable bias between VLBI/GPS and WVR with a high standard deviation of about 15 mm ZTD.

# September 2004 EUREF's Ntrip becomes RTCM Standard















# Status Ntrip Real-time GNSS Networks Europe

**Participation** 



























































# **AFREF: TrigNet - South Africa**

#### TRIGNET STATIONS







#### **Real-time GNSS Reference Networks**





ETRS89

Post-Processing and Real-time



# Real-time GNSS Geo-Referencing

# Pipeline/Cable Cadaster in Europa





#### **GALILEO**



#### Ntrip-udpRelay - EUREF/IGS Integration Concept





### **IGS & EUREF**

RTIGS "You can state that NTRIP and RTIGS are moving forward towards implementing a model for the exchange of data between the IGS RT model and the NTRIP caster model. You can mention our recent discussion in Long Beach and that although things move slowly progress is being made.

I have been experimenting with the NTRIP linux client ...."



# Real-Time GNSS Ntrip Workshop / Symposium 2 Days - March 05 – Frankfurt am Main

#### Sessions:

Technique Applications Sta