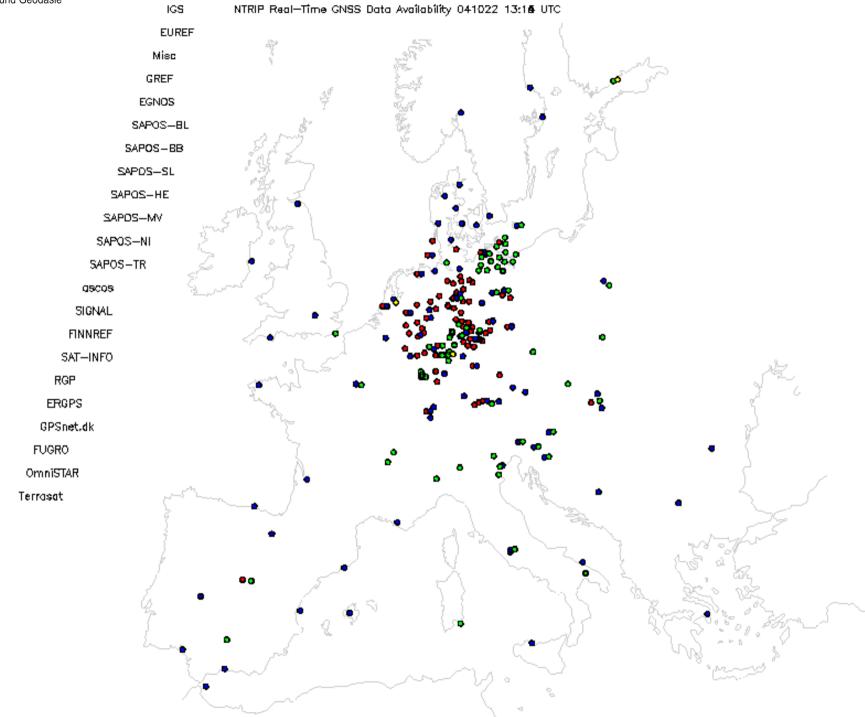

Year

Mean diff. for some Europ. Sites

Without height Difference corrections!

Bias between GPS and VLBI





Differences for one month in 2003 between GPS, WVP and VLBI. Remarkable bias between VLBI/GPS and WVR with a high standard deviation of about 15 mm ZTD.

# September 2004 EUREF's Ntrip becomes RTCM Standard















# Status Ntrip Real-time GNSS Networks Europe

**Participation** 



























































# **AFREF: TrigNet - South Africa**

#### TRIGNET STATIONS







#### **Real-time GNSS Reference Networks**





ETRS89

Post-Processing and Real-time



# Real-time GNSS Geo-Referencing

# Pipeline/Cable Cadaster in Europa





#### **GALILEO**



#### Ntrip-udpRelay - EUREF/IGS Integration Concept





### **IGS & EUREF**

RTIGS "You can state that NTRIP and RTIGS are moving forward towards implementing a model for the exchange of data between the IGS RT model and the NTRIP caster model. You can mention our recent discussion in Long Beach and that although things move slowly progress is being made.

I have been experimenting with the NTRIP linux client ...."



# Real-Time GNSS Ntrip Workshop / Symposium 2 Days - March 05 – Frankfurt am Main

#### Sessions:

Technique Appl