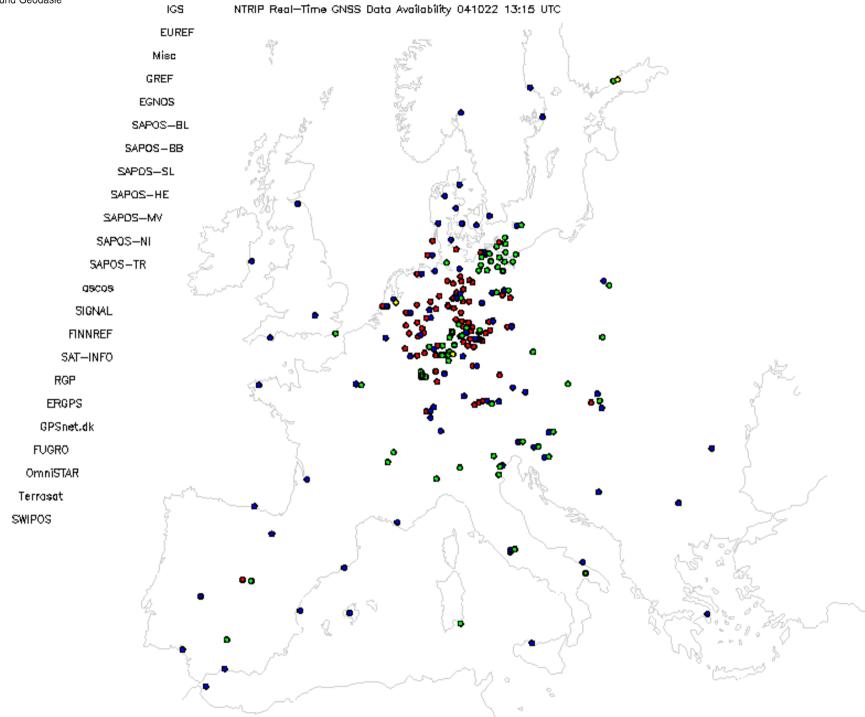

Year

Mean diff. for some Europ. Sites

Without height Difference corrections!

Bias between GPS and VLBI





Differences for one month in 2003 between GPS, WVP and VLBI. Remarkable bias between VLBI/GPS and WVR with a high standard deviation of about 15 mm ZTD.

# September 2004 EUREF's Ntrip becomes RTCM Standard















# Status Ntrip Real-time GNSS Networks Europe

**Participation** 



























































# **AFREF: TrigNet - South Africa**

#### TRIGNET STATIONS







#### **Real-time GNSS Reference Networks**





ETRS89

Post-Processing and Real-time



# Real-time GNSS Geo-Referencing

# Pipeline/Cable Cadaster in Europa





#### **GALILEO**



#### Ntrip-udpRelay - EUREF/IGS Integration Concept





### **IGS & EUREF**

RTIGS "You can state that NTRIP and RTIGS are moving forward towards implementing a model for the exchange of data between the IGS RT model and the NTRIP caster model. You can mention our recent discussion in Long Beach and that although things move slowly progress is being made.

I have been experimenting with the NTRIP linux client ...."



# Real-Time GNSS Ntrip Workshop / Symposium 2 Days - March 05 – Frankfurt am Main

#### Sessions:

Technique Applic