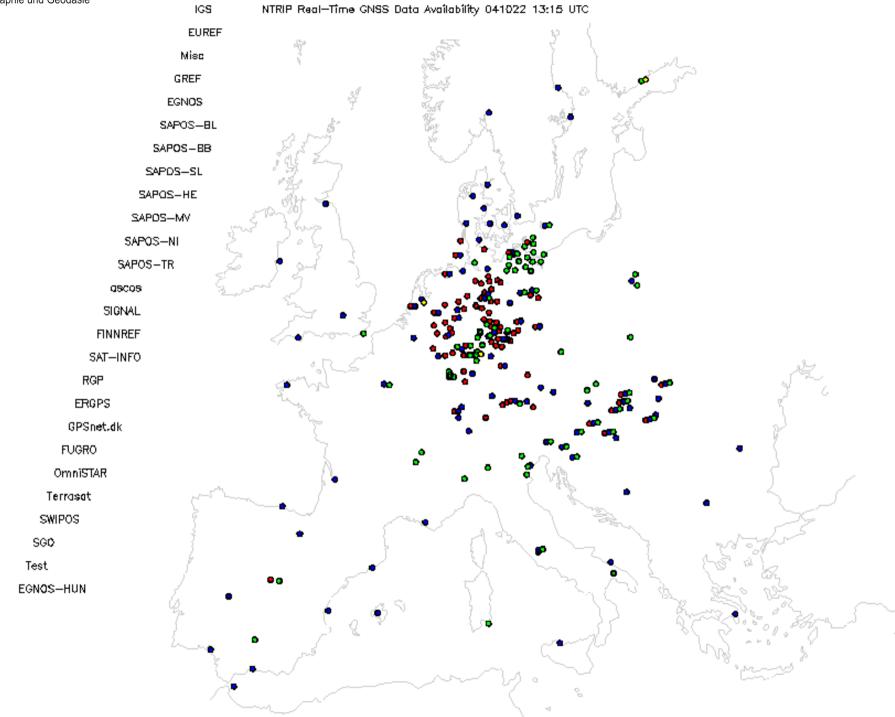

Year

Mean diff. for some Europ. Sites

Without height Difference corrections!

Bias between GPS and VLBI





Differences for one month in 2003 between GPS, WVP and VLBI. Remarkable bias between VLBI/GPS and WVR with a high standard deviation of about 15 mm ZTD.

# September 2004 EUREF's Ntrip becomes RTCM Standard















# Status Ntrip Real-time GNSS Networks Europe

**Participation** 



























































# **AFREF: TrigNet - South Africa**

#### TRIGNET STATIONS







#### **Real-time GNSS Reference Networks**





ETRS89

Post-Processing and Real-time



# Real-time GNSS Geo-Referencing

# Pipeline/Cable Cadaster in Europa





#### **GALILEO**



#### Ntrip-udpRelay - EUREF/IGS Integration Concept





### **IGS & EUREF**

RTIGS "You can state that NTRIP and RTIGS are moving forward towards implementing a model for the exchange of data between the IGS RT model and the NTRIP caster model. You can mention our recent discussion in Long Beach and that although things move slowly progress is being made.

I have been experimenting with the NTRIP linux client ...."



# Real-Time GNSS Ntrip Workshop / Symposium 2 Days - March 05 – Frankfurt am Main

#### Sessions:

Technique Applications