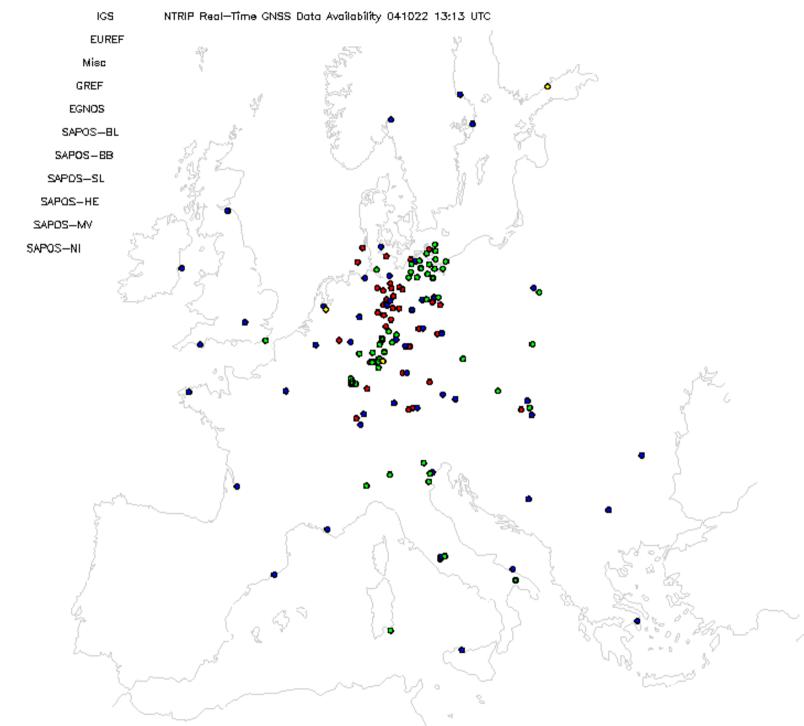

Year

Mean diff. for some Europ. Sites

Without height Difference corrections!

Bias between GPS and VLBI





Differences for one month in 2003 between GPS, WVP and VLBI. Remarkable bias between VLBI/GPS and WVR with a high standard deviation of about 15 mm ZTD.

# September 2004 EUREF's Ntrip becomes RTCM Standard















# Status Ntrip Real-time GNSS Networks Europe

**Participation** 



























































# **AFREF: TrigNet - South Africa**

#### TRIGNET STATIONS







#### **Real-time GNSS Reference Networks**





ETRS89

Post-Processing and Real-time



# Real-time GNSS Geo-Referencing

# Pipeline/Cable Cadaster in Europa





#### **GALILEO**



#### Ntrip-udpRelay - EUREF/IGS Integration Concept





### **IGS & EUREF**

RTIGS "You can state that NTRIP and RTIGS are moving forward towards implementing a model for the exchange of data between the IGS RT model and the NTRIP caster model. You can mention our recent discussion in Long Beach and that although things move slowly progress is being made.

I have been experimenting with the NTRIP linux client ...."



# Real-Time GNSS Ntrip Workshop / Symposium 2 Days - March 05 – Frankfurt am Main

#### Ses